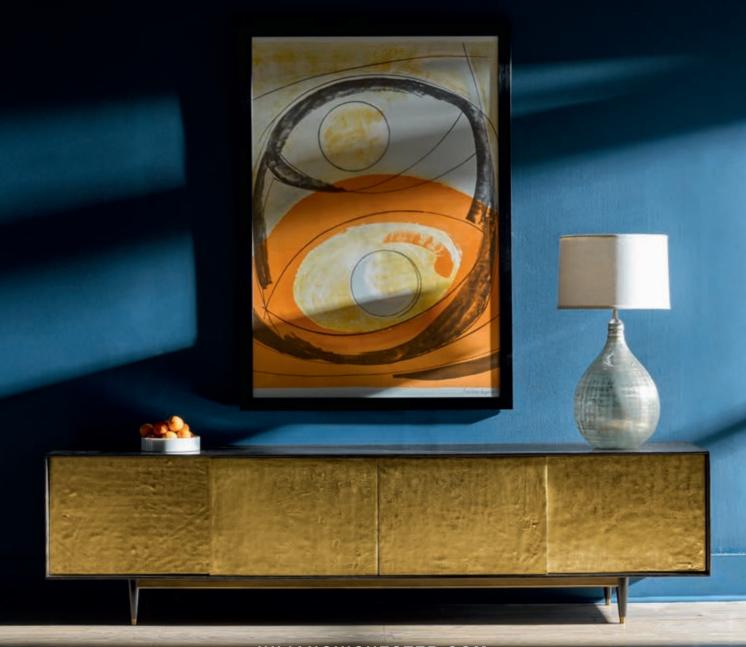

#### DIEGO CABINET 🕥 🔘

Playing with form and a juxtaposition of materials with stunning results, the cupboard doors seem to float within the outer frame.

#### W86.5 D19.75 H30

Black Stained Oak with Blackened Brass Shagreen or Laquered Ivory Vellum with Blackened Brass

A fresh statement using familiar materials in a whole new way with our innovative metal shagreen, supported by 1940's inspired brass legs.