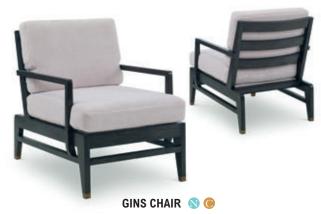

W26 D31 H27 COM 3yds Standard in Grey Brown Oak or Truffle

From a classic mid-century design, comfortable and well-proportioned for contemporary living.

W26 D25.5 H36 COM 3yds Standard in Blond Limed Oak