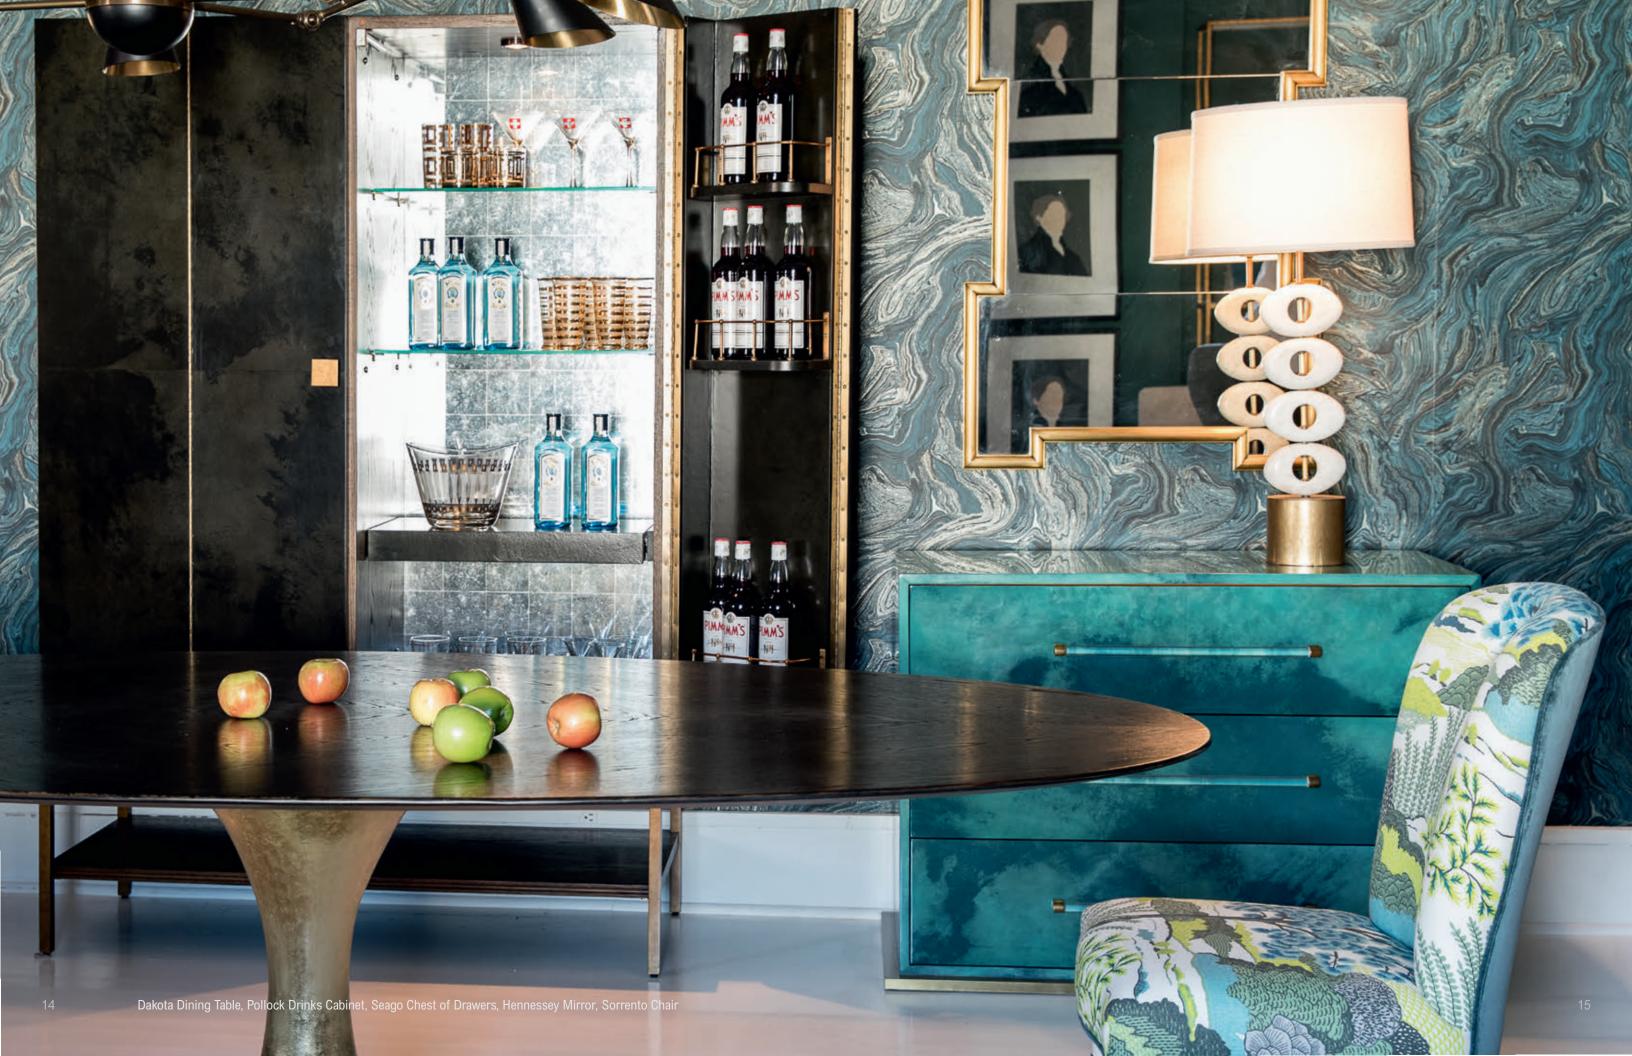

# Bespoke Just as with fine tailoring, we are able to make our designs uniquely fit your own personality, whether its simply upholstering a chair in your own fabric, finishing an item in almost any paint colour within our Colourist Collection, or being more hands-on. By making changes to size, materials and finish we give you the ultimate in personalised service. Dakota Dining Table, Luccio Arm / Side Chairs