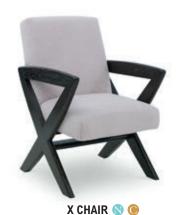

W25 D33 H29.5 COM 3yds

The frame is wrapped in hand-stitched pebble-grain black leather with Aged Brass accents and has a tightly upholstered seat.

W29 D22.75 H30 COM 3yds

X marks the perfect spot to relax in this dining or occasional chair with an upholstered seat and back.

W23.5 D32 H34.5 COM 3yds Standard in Smoked Oak

13

12