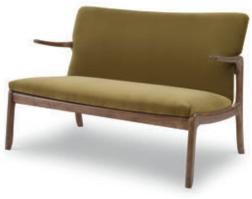

#### ALBERTO SETTEE 🕥 🔘

Mid-century inspired, the Alberto Settee features cantilevered arms with a tight seat and back that are contoured for comfort.

> W48.5 D26.5 H31.25 COM 6yds Standard in White Distressed Walnut