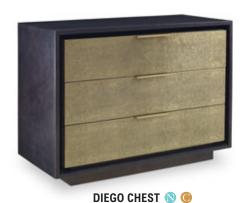

9.75 H25.5

Smoked Oak with Dark Bronze or Dante Brass door fronts



#### GORKY SMALL CABINET 🔊 📵



A smaller version of the sleek media center above. Gliding doors conceal two compartments with one adjustable shelf in each.

#### W51.25 D15.75 H25.5

Smoked Oak with Dark Bronze or Dante Brass door fronts



#### DIEGO CABINET 🕥 🔘



Playing with form and a juxtaposition of materials with stunning results, the cupboard doors seem to float within the outer frame.

#### W86.5 D19.75 H30

Black Stained Oak with Blackened Brass Shagreen or Laquered Ivory Vellum with Blackened Brass



A fresh statement using familiar materials in a whole new way with our innovative metal shagreen, supported by 1940's inspired brass legs.

W43.25 D17.75 H32 Standard in Zinc Metal or Blackened Brass Shagreen



Playing with form and a juxtaposition of materials with stunning results, the drawers seem to float within the outer frame.

W46 D21 H32

Black Stained Oak with Blackened Brass Shagreen or Laquered Ivory Vellum with Blackened Brass



Three deep drawers with lucite and brass pulls in two distinctly different finishes, both with an Aged Brass plinth base.

W45.75 D21 H32 Laquered Teal Vellum or Waxed Limed Oak



The bedside version of the chest shown left, with three spacious drawers for storage.

W28 D18 H31 Standard in Zinc Metal or Blackened Brass Shagreen



The bedside version of the chest shown left, with three spacious drawers for storage.

#### W23.5 D17.75 H28.5

Black Stained Oak with Blackened Brass Shagreen or Laquered Ivory Vellum with Blackened Brass



SEAGO BEDSIDE 

The