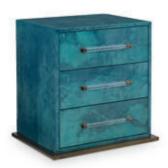

Black Stained Oak with Blackened Brass Shagreen or Laquered Ivory Vellum with Blackened Brass

Three deep drawers with lucite and brass pulls in two distinctly different finishes, both with an Aged Brass plinth base.

W45.75 D21 H32 Laquered Teal Vellum or Waxed Limed Oak

The bedside version of the chest shown left, with three spacious drawers for storage.

W28 D18 H31 Standard in Zinc Metal or Blackened Brass Shagreen