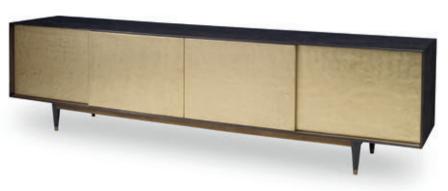

#### GORKY LONG CABINET 🔊 🔘

A sleek, modern media center that is perfect for a wall mounted TV, even though it might compete with the actors for star power.

#### W98.5 D19.75 H25.5

Smoked Oak with Dark Bronze or Dante Brass door fronts