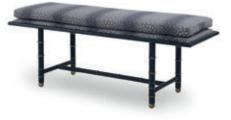

#### RICHTER BENCH 🕥 🔘

The frame is wrapped in pebble-grained black leather with Aged Brass details.

W55 D17.5 H20 COM 3yds

This Danish-inspired low arm chair has a round tight seat and contoured tight back for comfort and style.