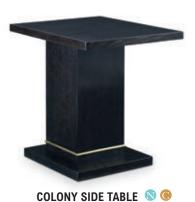

H28.5 Laquered Teal Vellum or Waxed Limed Oak





A novel, yet sophisticated silhouette for this smart 'E'-shaped side table or open bedside, with Aged Mirror inset top.

W23.5 D17.75 H28 Standard in Lacquered Ivory Vellum or Smoked Oak



The cantilevered top of the Enzo Bedside provides two shelf levels and below are two drawers with brass pull handles.

W23.5 D17.5 H28
Standard in Weathered Oak with Aged Mirror insets

19

18





#### MING CONSOLE N (



Finished in Black Bronze, this classic shape takes on a fresh look in our innovative finish that has the appearance and feel of cast bronze.

> W**54.25** D**12** H**32** Also available in Zinc Metal Shagreen.



This sturdy console is available in pebble-grained Black or Cream Leather with Aged Brass details.

W51.25 D15.75 H33.25



An apparently classical design at first glance is turned on its head with the off-center Smoked Oak top and Bronze finished inset top.

W23.5 D19.75 H24



Add some elegance to tequila-time with this pebble-grained Black or Cream Leather drinks trolley, with Aged Brass details.

W39.5 D23.5 H36



#### MELROSE COFFEE TABLE 🔊 🔘



This handsome deco shape is constructed in Firmdale Oak with inset panels finished in our innovative Blackened Bronze.

W39.5 D31.5 H16



#### SMARTI COFFEE TABLE 🔊 📵

Monolithic in scale and with the appearance of a single piece of cast bronze, this low coffee table has a sculptural and serene presence.

> DIA**40** H**14** Standard in Dark Bronze or Dante Brass



### ROTARY DINING TABLE 🕥 🌘

Reminiscent of Henry Moore and Noguchi, the base is our innovative