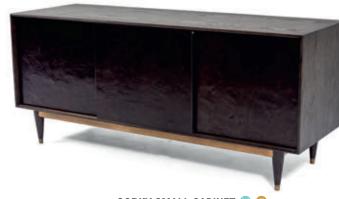

#### GORKY LONG CABINET 🔊 🔘

A sleek, modern media center that is perfect for a wall mounted TV, even though it might compete with the actors for star power.

#### W98.5 D19.75 H25.5

Smoked Oak with Dark Bronze or Dante Brass door fronts