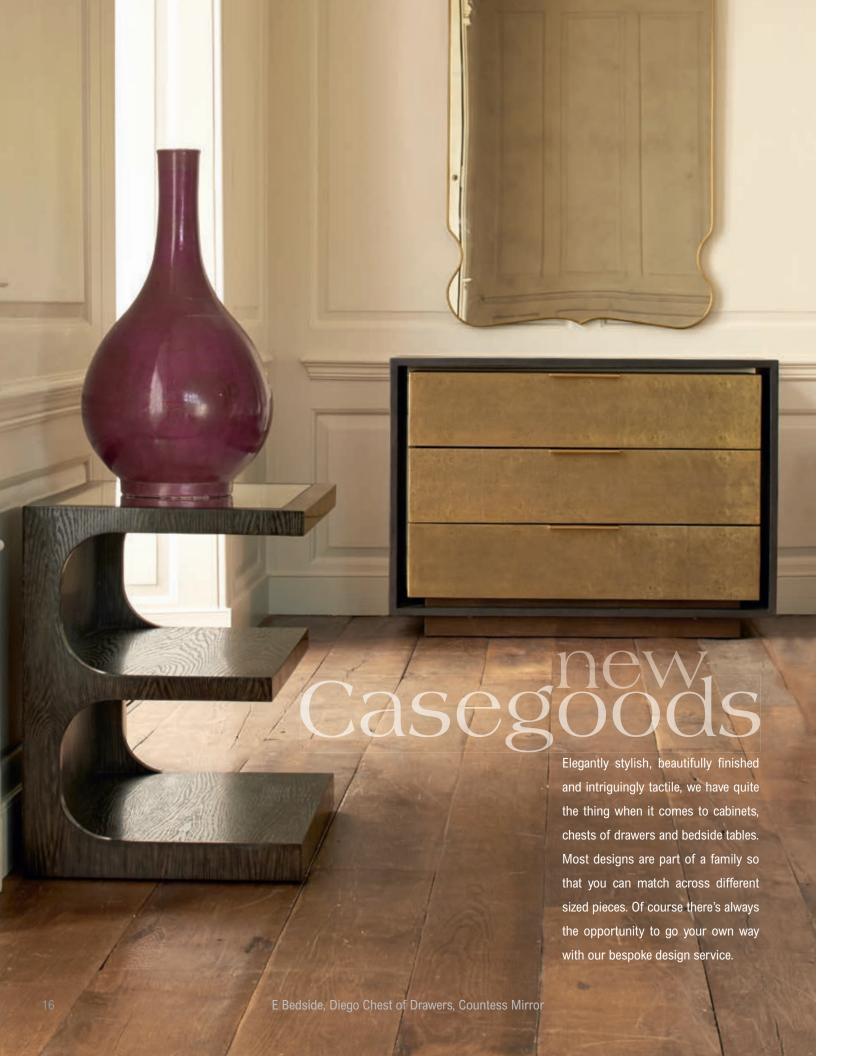

#### DIEGO CABINET 🕥 🔘

Playing with form and a juxtaposition of materials with stunning results, the cupboard doors seem to float within the outer frame.

#### W86.5 D19.75 H30

Black Stained Oak with Blackened Brass Shagreen or Laquered Ivory Vellum with Blackened Brass

A fresh statement using familiar materials in a whole new way with our innovative metal shagreen, supported by 1940's inspired brass legs.