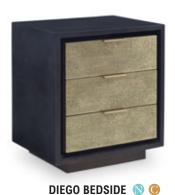

#### DIEGO CABINET 🕥 🔘

Playing with form and a juxtaposition of materials with stunning results, the cupboard doors seem to float within the outer frame.

#### W86.5 D19.75 H30

Black Stained Oak with Blackened Brass Shagreen or Laquered Ivory Vellum with Blackened Brass

A fresh statement using familiar materials in a whole new way with our innovative metal shagreen, supported by 1940's inspired brass legs.