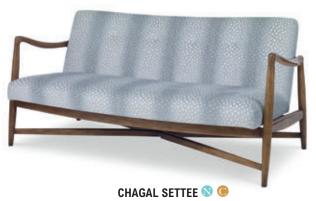

#### AMALFI OTTOMAN 🔊 📵

The lines embrace mid-century styling while adapting the proportions for today. Resting on solid brass Gio-Ponti inspired legs.

W**58.5** D**31** H**18** COM **4yds** 

The Danish sensibility of the Chagal Settee lends its sensuous profile an air of panache.

> W69 D33.5 H31 COM 9yds Standard in White Distressed Oak