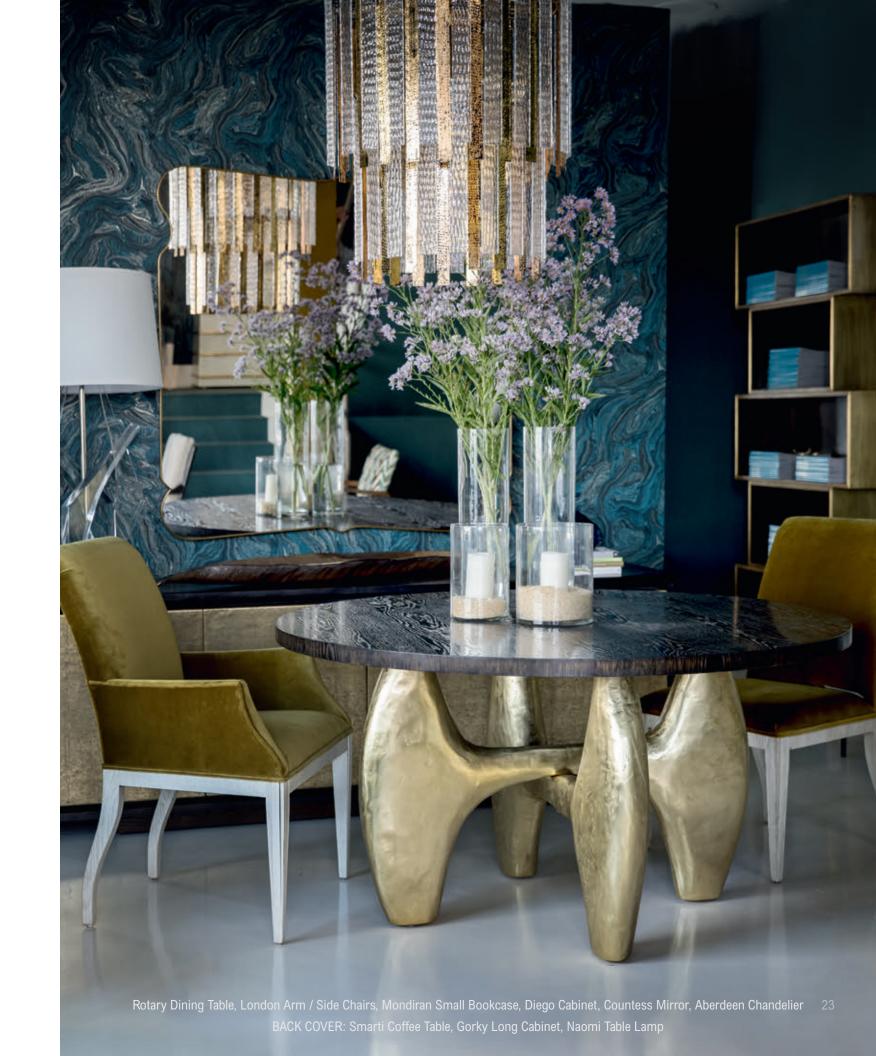

### ROTARY DINING TABLE 🕥 🌘

Reminiscent of Henry Moore and Noguchi, the base is our innovative Dante Brass or Dark Bronze. Two standard top options.

#### DIA**60** H**31.5**

White Distressed Oak or Smoked Oak tops available

#### DIEGO CABINET 🕥 🔘

Playing with form and a juxtaposition of materials with stunning results, the cupboard doors seem to float within the outer frame.

#### W86.5 D19.75 H30

Black Stained Oak with Blackened Brass Shagreen or Laquered Ivory Vellum with Blackened Brass

A fresh statement using familiar materials in a whole new way with our innovative metal shagreen, supported by 1940's inspired brass legs.

#### GORKY LONG CABINET 🔊 🔘

A sleek, modern media center that is perfect for a wall mounted TV, even though it might compete with the actors for star power.

#### W98.5 D19.75 H25.5

Smoked Oak with Dark Bronze or Dante Brass door fronts