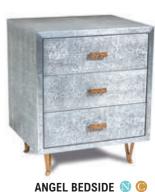

#### DIEGO CABINET 🕥 🔘

Playing with form and a juxtaposition of materials with stunning results, the cupboard doors seem to float within the outer frame.

#### W86.5 D19.75 H30

Black Stained Oak with Blackened Brass Shagreen or Laquered Ivory Vellum with Blackened Brass

A fresh statement using familiar materials in a whole new way with our innovative metal shagreen, supported by 1940's inspired brass legs.