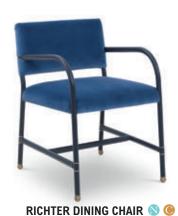

#### RICHTER BENCH 🕥 🔘

The frame is wrapped in pebble-grained black leather with Aged Brass details.

W55 D17.5 H20 COM 3yds

This Danish-inspired low arm chair has a round tight seat and contoured tight back for comfort and style.