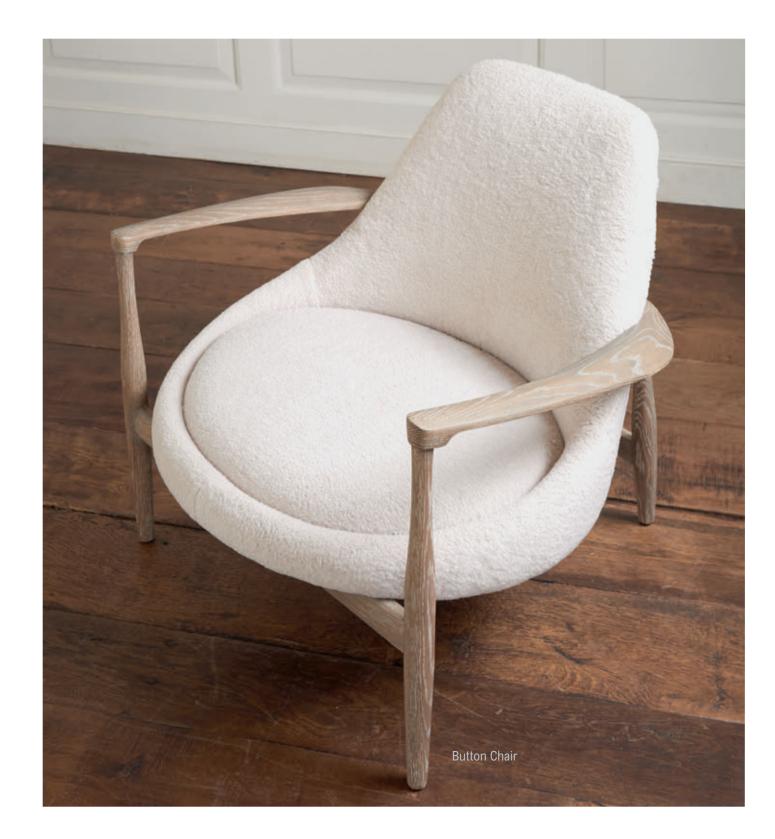

#### ALBERTO SETTEE 🕥 🔘

Mid-century inspired, the Alberto Settee features cantilevered arms with a tight seat and back that are contoured for comfort.

> W48.5 D26.5 H31.25 COM 6yds Standard in White Distressed Walnut