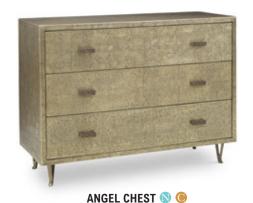

dard in Smoked Oak





13

12







#### GORKY LONG CABINET 🔊 🔘



A sleek, modern media center that is perfect for a wall mounted TV, even though it might compete with the actors for star power.

#### W98.5 D19.75 H25.5

Smoked Oak with Dark Bronze or Dante Brass door fronts



#### GORKY SMALL CABINET 🔊 📵



A smaller version of the sleek media center above. Gliding doors conceal two compartments with one adjustable shelf in each.

#### W51.25 D15.75 H25.5

Smoked Oak with Dark Bronze or Dante Brass door fronts



#### DIEGO CABINET 🕥 🔘



Playing with form and a juxtaposition of materials with stunning results, the cupboard doors seem to float within the outer frame.

#### W86.5 D19.75 H30

Black Stained Oak with Blackened Brass Shagreen or Laquered Ivory Vellum with Blackened Brass



A fresh statement using familiar materials in a whole new way with our innovative metal shagreen, supported by 1940's inspired brass legs.

W43.25 D17.75 H32 Standard in Zinc Metal or Blackened Brass Shagreen



Playing with form and a juxtaposition of materials with stunning results, the drawers seem to float within the outer frame.

W46 D21 H32

Black Stained Oak with Blackened Brass Shagreen or Laquered Ivory Vellum with Blackened Brass



Three deep drawers with lucite and brass pulls in two distinctly different finishes, both with an Aged Brass plinth base.

W45.75 D21 H32 Laquered Teal Vellum or Waxed Limed Oak



The bedside version of the chest shown left, with three spacious drawers for storage.

W28 D18 H31 Standard in Zinc Metal or Blackened Brass Shagreen



The bedside versi