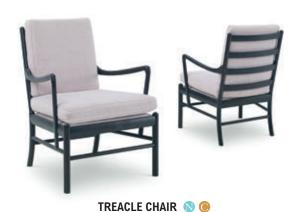

Simple in design the traditional ladderback frame lounge chair has a loose, boxed seat and back cushion.

W25 D30 H34 COM 3yds Standard in Smoked Oak

European beauty with elegant simplicity. The loose boxed back and seat cushions are notched to fit around the arm.