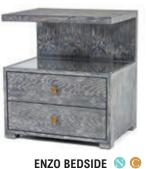

The cantilevered top of the Enzo Bedside provides two shelf levels and below are two drawers with brass pull handles.

W23.5 D17.5 H28
Standard in Weathered Oak with Aged Mirror insets

19

18