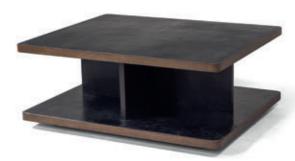

#### MELROSE COFFEE TABLE 🔊 🔘

This handsome deco shape is constructed in Firmdale Oak with inset panels finished in our innovative Blackened Bronze.

W39.5 D31.5 H16