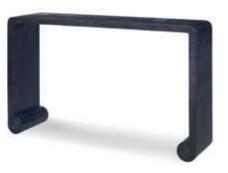

This sturdy console is available in pebble-grained Black or Cream Leather with Aged Brass details.

W51.25 D15.75 H33.25

An apparently classical design at first glance is turned on its head with the off-center Smoked Oak top and Bronze finished inset top.