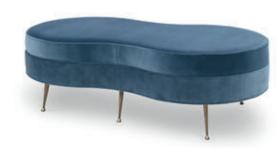

#### AMALFI OTTOMAN 🔊 📵

The lines embrace mid-century styling while adapting the proportions for today. Resting on solid brass Gio-Ponti inspired legs.

W**58.5** D**31** H**18** COM **4yds** 

The Danish sensibility of the Chagal Settee lends its sensuous profile an air of panache.