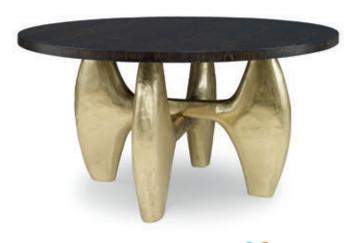

### ROTARY DINING TABLE 🕥 🌘

Reminiscent of Henry Moore and Noguchi, the base is our innovative Dante Brass or Dark Bronze. Two standard top options.

#### DIA**60** H**31.5**

White Distressed Oak or Smoked Oak tops available