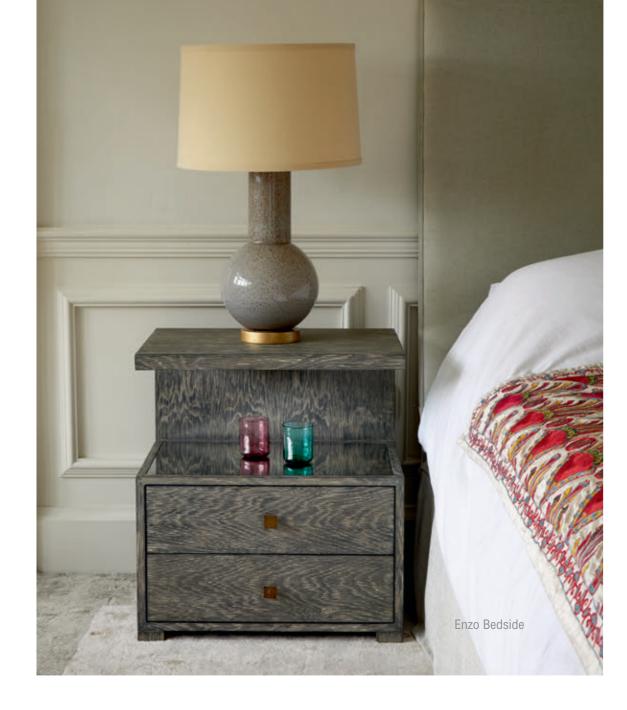

The cantilevered top of the Enzo Bedside provides two shelf levels and below are two drawers with brass pull handles.

W23.5 D17.5 H28
Standard in Weathered Oak with Aged Mirror insets

19

18