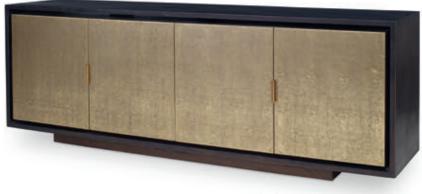

#### DIEGO CABINET 🕥 🔘

Playing with form and a juxtaposition of materials with stunning results, the cupboard doors seem to float within the outer frame.

#### W86.5 D19.75 H30

Black Stained Oak with Blackened Brass Shagreen or Laquered Ivory Vellum with Blackened Brass

A fresh statement using familiar materials in a whole new way with our innovative metal shagreen, supported by 1940's inspired brass legs.