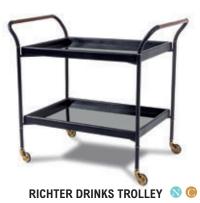

W23.5 D19.75 H24

Add some elegance to tequila-time with this pebble-grained Black or Cream Leather drinks trolley, with Aged Brass details.

W39.5 D23.5 H36