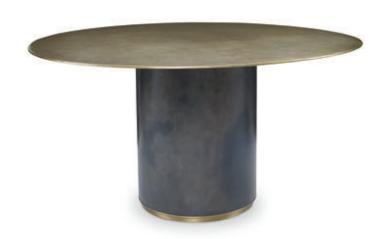

#### DUBLIN DINING TABLE 🕥 🍥

A sophisticated combination of wrapped natural Black Vellum and Aged Brass base with a thin steel top in Blackened Brass.

DIA**60** H**29.5** 