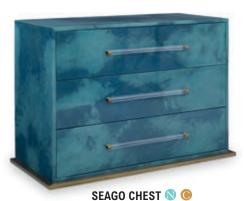

Black Stained Oak with Blackened Brass Shagreen or Laquered Ivory Vellum with Blackened Brass

Three deep drawers with lucite and brass pulls in two distinctly different finishes, both with an Aged Brass plinth base.

W45.75 D21 H32 Laquered Teal Vellum or Waxed Limed Oak

The bedside version of the chest shown left, with three spacious drawers for storage.

W28 D18 H31 Standard in Zinc Metal or Blackened Brass Shagreen