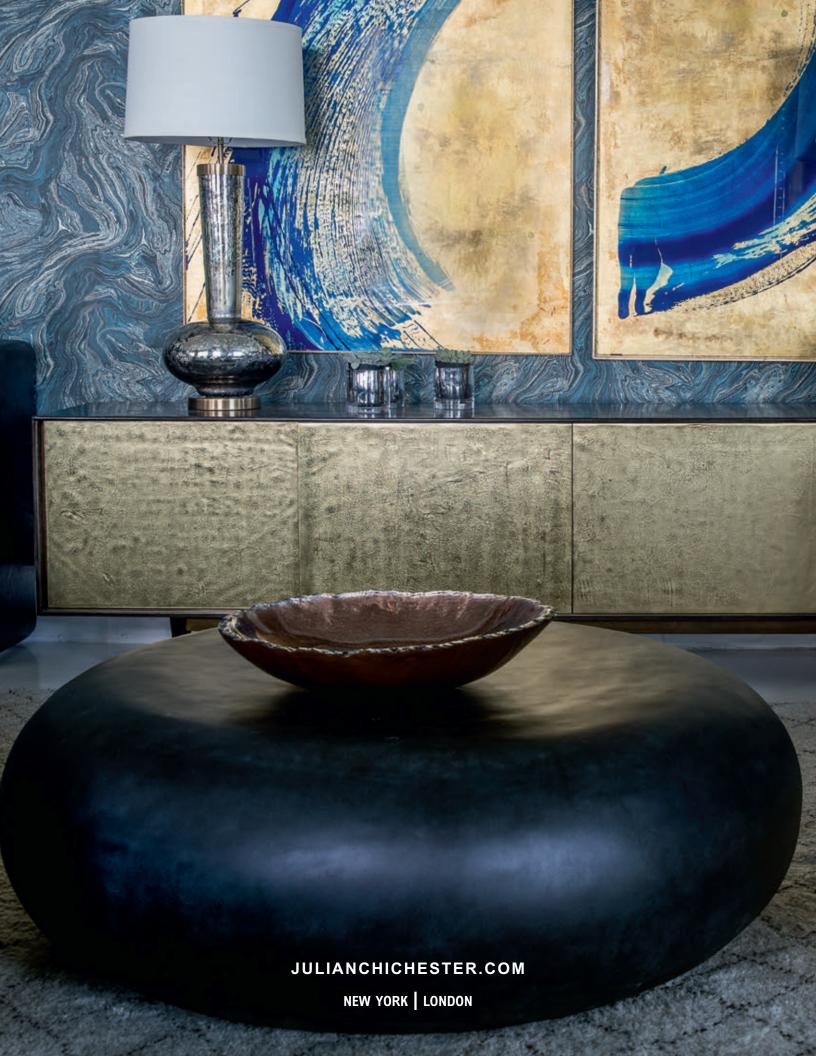

#### SMARTI COFFEE TABLE 🔊 📵

Monolithic in scale and with the appearance of a single piece of cast bronze, this low coffee table has a sculptural and serene presence.

> DIA**40** H**14** Standard in Dark Bronze or Dante Brass