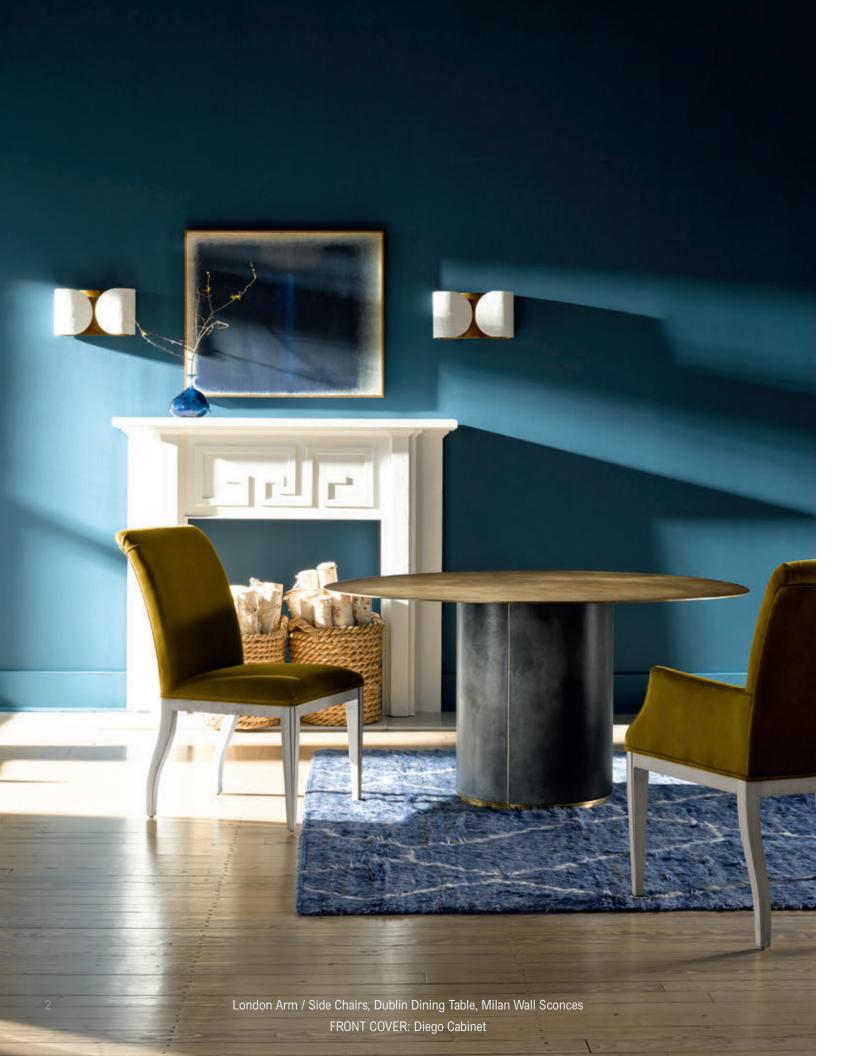

#### DUBLIN DINING TABLE 🕥 🍥

A sophisticated combination of wrapped natural Black Vellum and Aged Brass base with a thin steel top in Blackened Brass.

DIA**60** H**29.5** 