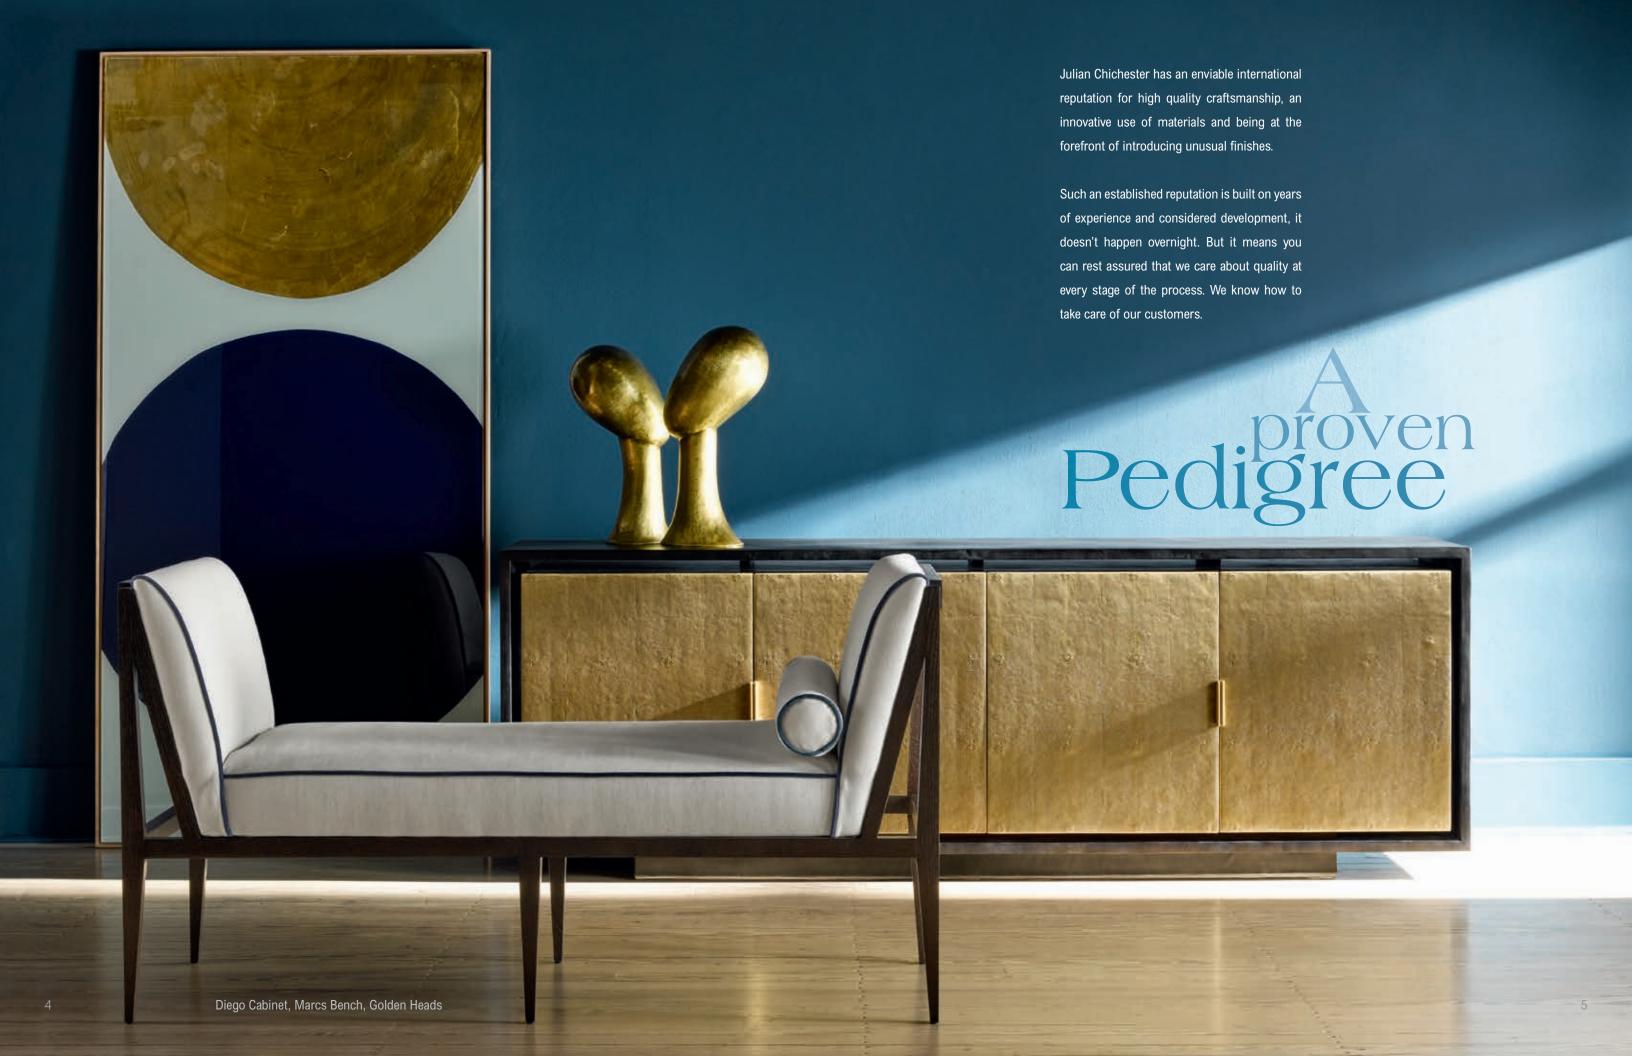

#### DIEGO CABINET 🕥 🔘

Playing with form and a juxtaposition of materials with stunning results, the cupboard doors seem to float within the outer frame.

#### W86.5 D19.75 H30

Black Stained Oak with Blackened Brass Shagreen or Laquered Ivory Vellum with Blackened Brass

A fresh statement using familiar materials in a whole new way with our innovative metal shagreen, supported by 1940's inspired brass legs.