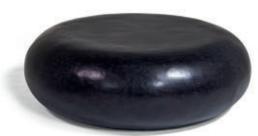

#### AMALFI OTTOMAN 🔊 📵

The lines embrace mid-century styling while adapting the proportions for today. Resting on solid brass Gio-Ponti inspired legs.

W**58.5** D**31** H**18** COM **4yds** 

The Danish sensibility of the Chagal Settee lends its sensuous profile an air of panache.