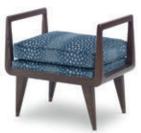

#### AVELLINO BENCH SMALL 🔊 🔘

Inspired by one of the most archetypal mid-century shapes, this small bench is perfect at the end of a bed or for convenient seating.

W24 D15.5 H22.25 COM 1.5yds Standard with boxed seat cushion with self welt and upholstered deck