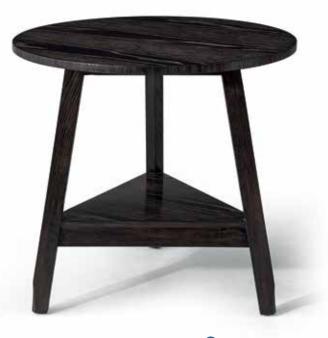

# ROYERE DINING SIDE CHAIR **()**

White Distressed Walnut frame

20.5W x 22D x 32H Seat 20H COM 3yds

E SIDE TABLE ©
Smoked Oak with Eglomise top
23.5W x 17.75D x 28H

CRICKET SIDE TABLE ©
Smoked Oak
27.5DIA 28H