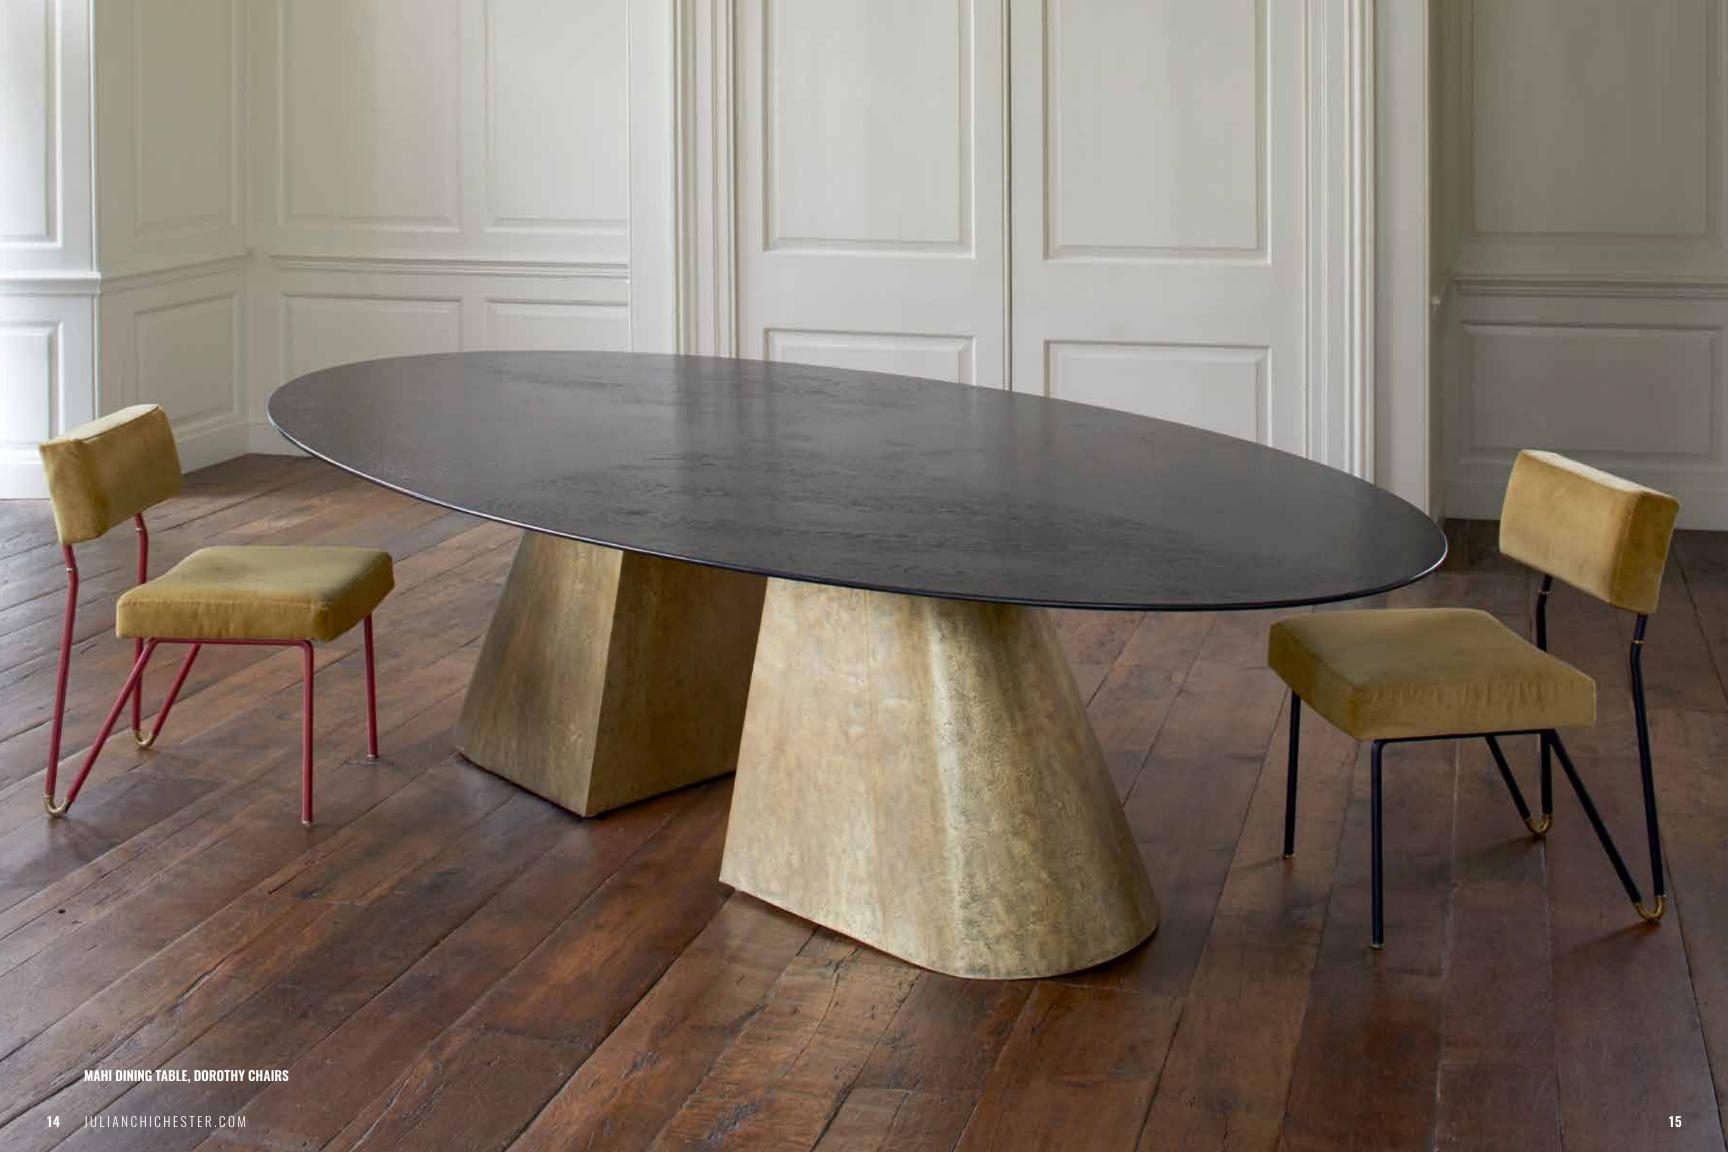

W x 19.5D x 31.5H Also Available: Bedside



Vellum is a natural skin with unique color variation and pattern

Customization Available



## DOROTHY CHAIR **(**)

Pebble-grained Black Leather (right) or Red Leather (far right)

18W x 27.5D x 30H Seat 19H COM 2.5yds





# ROYERE DINING ARM CHAIR **(**)

White Distressed Walnut frame

23W x 22D x 32H Seat 20H Arm 26.5H COM 3yds





# ROYERE DINING SIDE CHAIR **()**

White Distressed Walnut frame

20.5W x 22D x 32H Seat 20H COM 3yds







E SIDE TABLE ©
Smoked Oak with Eglomise top
23.5W x 17.75D x 28H



CRICKET SIDE TABLE ©
Smoked Oak
27.5DIA 28H



CUBE SIDE TABLE ©

Blackened Brass top on High-Gloss White Vellum base (above) or Smoked Oak top on Black Vellum base (left)

24DIA x 26H

Also Available: Dining Table, Table Lamp



















CUBE TABLE LAMP, SMALL ©
Dark Bronze or Blackened Brass (shown)

8W x 9D x 20.75H

Also Available: Side Table, Dining Table



ALPHA TABLE LAMP ©
Blackened Brass Shagreen
7.75DIA x 21H



CUBE TABLE LAMP, LARGE

Dark Bronze (shown) or Blackened Brass

12.75W x 12D x 24.75H

Also Available: Side Table, Dining Table





HEPWORTH TABLE LAMP ©
Antique Gesso (shown) or Dante Brass
9W x 4.5D x 23.5H



MASS TABLE LAMP ©
Blackened Brass
8W x 9D x 22H



KATHRYN TABLE LAMP ©
White Gesso
7DIA x 26.75H

### ATLANTA DECORATIVE ARTS CENTER

351 PEACHTREE HILLS AVE NE, SUITE 139 | ATLANTA, GA 30305 | 470 355-6139

### **NEW YORK DESIGN CENTER**

200 LEXINGTON AVE, SUITE 604 | NY, NY 10016 | 646-293-6622

### **HIGH POINT SHOWROOM**

118 MLK JR DRIVE | HIGH POINT, NC 27260

JULIANCHICHESTER.COM