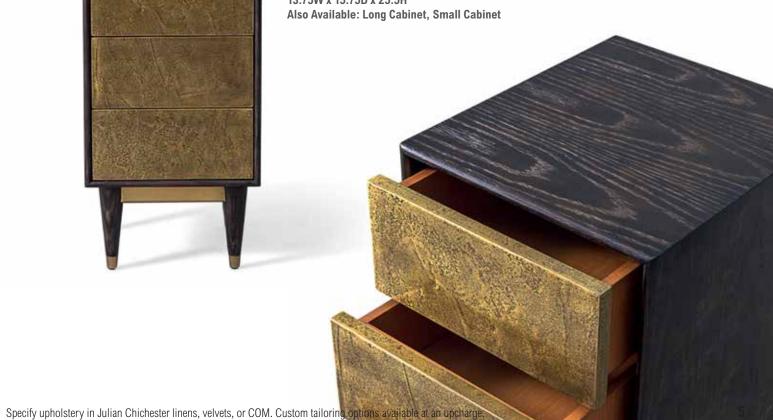

GORKY BEDSIDE **(**) Smoked Oak with Blackened Brass drawer front, Aged Brass detail

13.75W x 15.75D x 25.5H