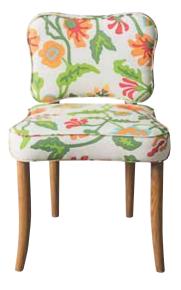

# ROYERE DINING SIDE CHAIR **()**

White Distressed Walnut frame

20.5W x 22D x 32H Seat 20H COM 3yds

E SIDE TABLE ©
Smoked Oak with Eglomise top
23.5W x 17.75D x 28H

CRICKET SIDE TABLE ©
Smoked Oak
27.5DIA 28H