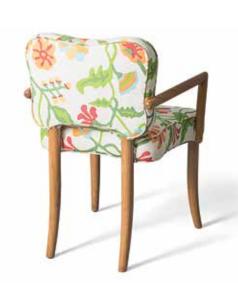

# ROYERE DINING ARM CHAIR **(**)

White Distressed Walnut frame

23W x 22D x 32H Seat 20H Arm 26.5H COM 3yds