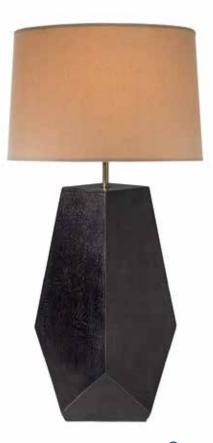

8W x 9D x 20.75H

Also Available: Side Table, Dining Table

ALPHA TABLE LAMP ©
Blackened Brass Shagreen
7.75DIA x 21H

CUBE TABLE LAMP, LARGE

Dark Bronze (shown) or Blackened Brass

12.75W x 12D x 24.75H

Also Available: Side Table, Dining Table