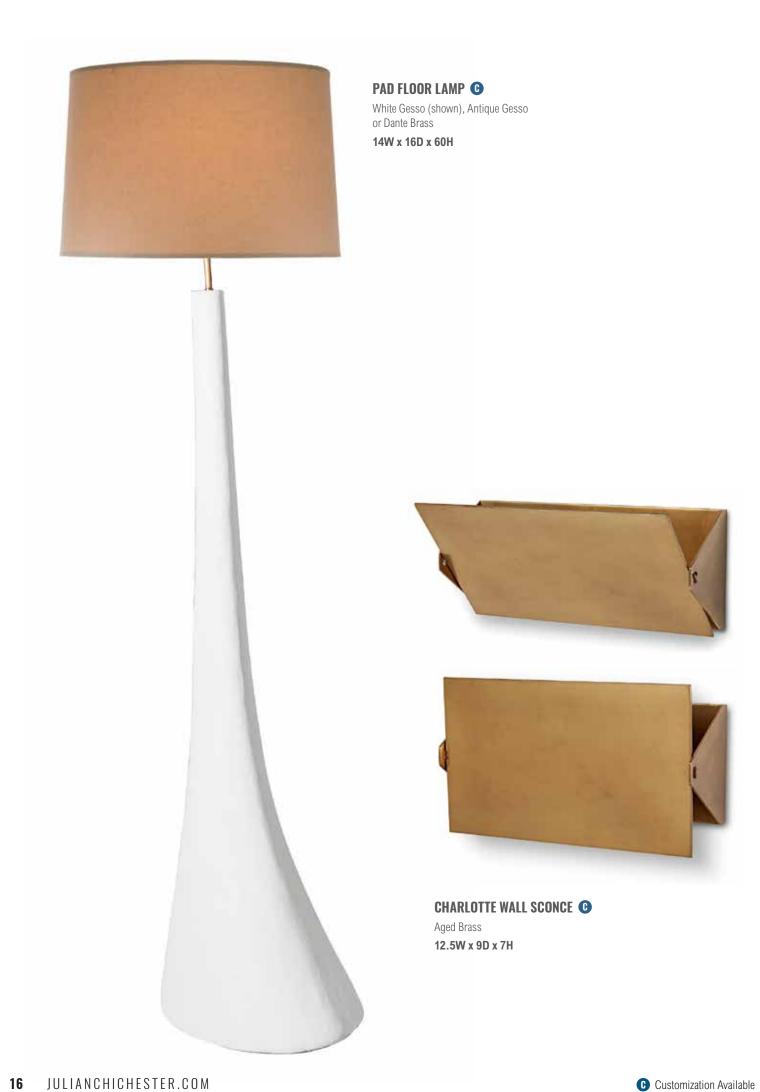

x 19.5D x 31.5H Also Available: Bedside



Vellum is a natural skin with unique color variation and pattern

Customization Available



## DOROTHY CHAIR **(**)

Pebble-grained Black Leather (right) or Red Leather (far right)

18W x 27.5D x 30H Seat 19H COM 2.5yds





# ROYERE DINING ARM CHAIR **(**)

White Distressed Walnut frame

23W x 22D x 32H Seat 20H Arm 26.5H COM 3yds





# ROYERE DINING SIDE CHAIR **()**

White Distressed Walnut frame

20.5W x 22D x 32H Seat 20H COM 3yds







E SIDE TABLE ©
Smoked Oak with Eglomise top
23.5W x 17.75D x 28H



CRICKET SIDE TABLE ©
Smoked Oak
27.5DIA 28H



CUBE SIDE TABLE ©

Blackened Brass top on High-Gloss White Vellum base (above) or Smoked Oak top on Black Vellum base (left)

24DIA x 26H

Also Available: Dining Table, Table Lamp



















CUBE TABLE LAMP, SMALL ©
Dark Bronze or Blackened Brass (shown)

8W x 9D x 20.75H

Also Available: Side Table, Dining Table



ALPHA TABLE LAMP ©
Blackened Brass Shagreen
7.75DIA x 21H



CUBE TABLE LAMP, LARGE

Dark Bronze (shown) or Blackened Brass

12.75W x 12D x 24.75H

Also Available: Side Table, Dining Table





HEPWORTH TABLE LAMP ©
Antique Gesso (shown) or Dante Brass
9W x 4.5D x 23.5H



MASS TABLE LAMP ©
Blackened Brass
8W x 9D x 22H



KATHRYN TABLE LAMP ©
White Gesso
7DIA x 26.75H

### ATLANTA DECORATIVE ARTS CENTER

351 PEACHTREE HILLS AVE NE, SUITE 139 | ATLANTA, GA 30305 | 470 355-6139

### **NEW YORK DESIGN CENTER**

200 LEXINGTON AVE, SUITE 604 | NY, NY 10016 | 646-293-6622

### **HIGH POINT SHOWROOM**

118 MLK JR DRIVE | HIGH POINT, NC 27260

JULIANCHICHESTER.COM