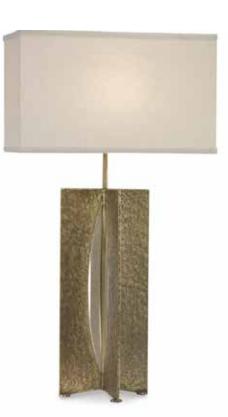

8W x 9D x 20.75H

Also Available: Side Table, Dining Table

ALPHA TABLE LAMP ©
Blackened Brass Shagreen
7.75DIA x 21H

CUBE TABLE LAMP, LARGE

Dark Bronze (shown) or Blackened Brass

12.75W x 12D x 24.75H

Also Available: Side Table, Dining Table