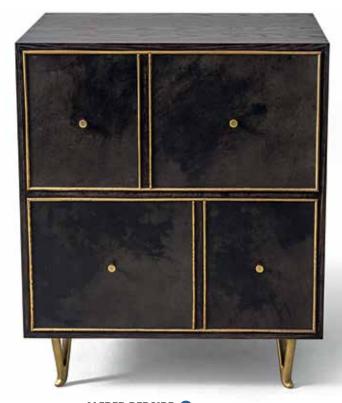

# ALFRED CHEST (3)

Smoked Oak with Black Vellum, Aged Brass detail

47.25W x 19.5D x 31.5H Also Available: Bedside

Vellum is a natural skin with unique color variation and pattern

Customization Available