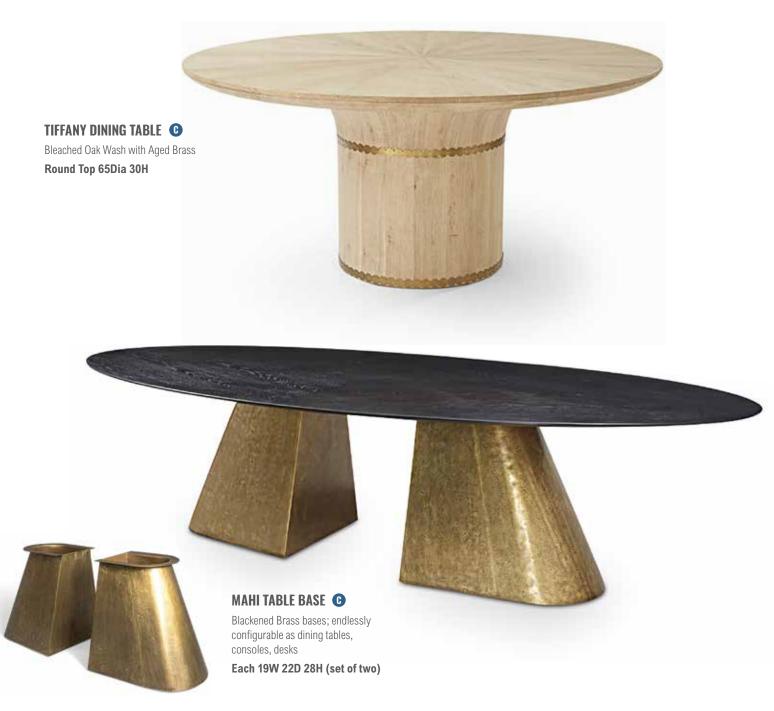

25W x 19.5D x 31.5H Also Available: Bedside



Vellum is a natural skin with unique color variation and pattern

Customization Available



## DOROTHY CHAIR **(**)

Pebble-grained Black Leather (right) or Red Leather (far right)

18W x 27.5D x 30H Seat 19H COM 2.5yds





# ROYERE DINING ARM CHAIR **(**)

White Distressed Walnut frame

23W x 22D x 32H Seat 20H Arm 26.5H COM 3yds





# ROYERE DINING SIDE CHAIR **()**

White Distressed Walnut frame

20.5W x 22D x 32H Seat 20H COM 3yds







E SIDE TABLE ©
Smoked Oak with Eglomise top
23.5W x 17.75D x 28H



CRICKET SIDE TABLE ©
Smoked Oak
27.5DIA 28H



CUBE SIDE TABLE ©

Blackened Brass top on High-Gloss White Vellum base (above) or Smoked Oak top on Black Vellum base (left)

24DIA x 26H

Also Available: Dining Table, Table Lamp



















CUBE TABLE LAMP, SMALL ©
Dark Bronze or Blackened Brass (shown)

8W x 9D x 20.75H

Also Available: Side Table, Dining Table



ALPHA TABLE LAMP ©
Blackened Brass Shagreen
7.75DIA x 21H



CUBE TABLE LAMP, LARGE

Dark Bronze (shown) or Blackened Brass

12.75W x 12D x 24.75H

Also Available: Side Table, Dining Table





HEPWORTH TABLE LAMP ©
Antique Gesso (shown) or Dante Brass
9W x 4.5D x 23.5H



MASS TABLE LAMP ©
Blackened Brass
8W x 9D x 22H



KATHRYN TABLE LAMP ©
White Gesso
7DIA x 26.75H

### ATLANTA DECORATIVE ARTS CENTER

351 PEACHTREE HILLS AVE NE, SUITE 139 | ATLANTA, GA 30305 | 470 355-6139

### **NEW YORK DESIGN CENTER**

200 LEXINGTON AVE, SUITE 604 | NY, NY 10016 | 646-293-6622

### **HIGH POINT SHOWROOM**

118 MLK JR DRIVE | HIGH POINT, NC 27260

JULIANCHICHESTER.C