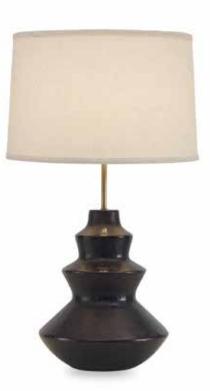

HEPWORTH TABLE LAMP ©
Antique Gesso (shown) or Dante Brass
9W x 4.5D x 23.5H

MASS TABLE LAMP ©
Blackened Brass
8W x 9D x 22H

KATHRYN TABLE LAMP ©
White Gesso
7DIA x 26.75H