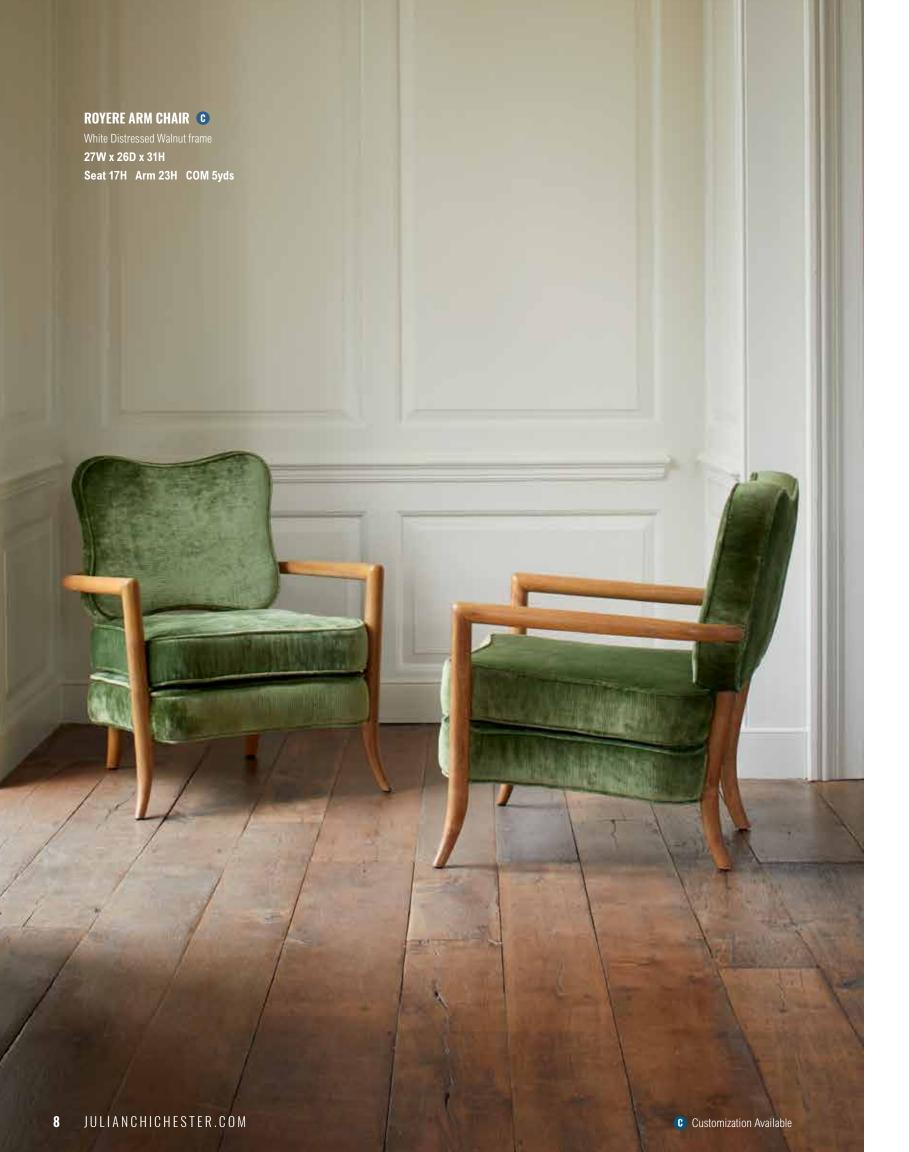

# ROYERE DINING ARM CHAIR **(**)

White Distressed Walnut frame

23W x 22D x 32H Seat 20H Arm 26.5H COM 3yds