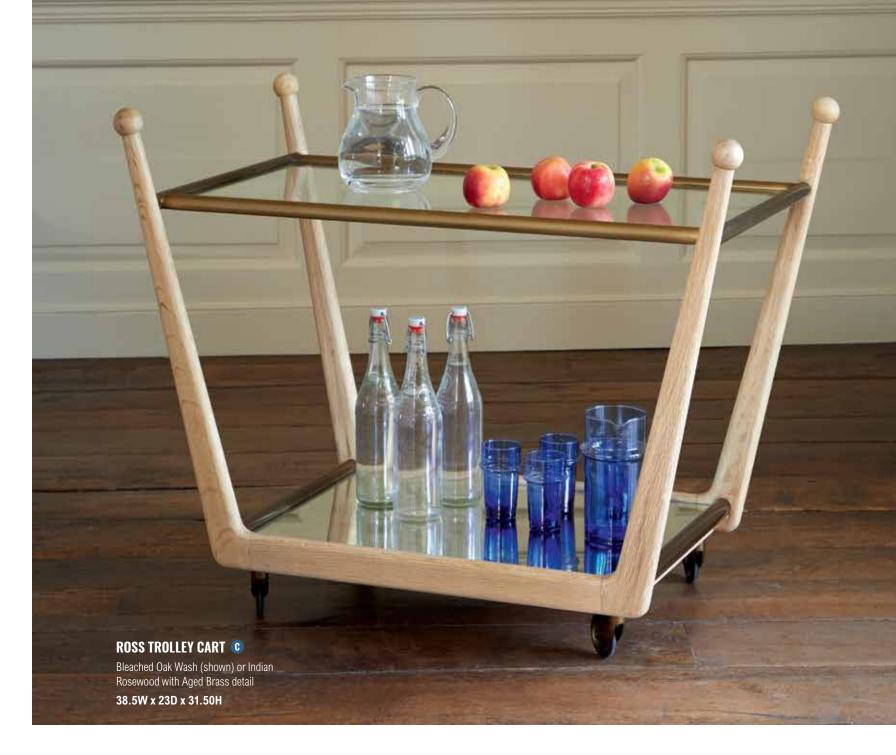

ail

47.25W x 19.5D x 31.5H Also Available: Bedside



Vellum is a natural skin with unique color variation and pattern

Customization Available



## DOROTHY CHAIR **(**)

Pebble-grained Black Leather (right) or Red Leather (far right)

18W x 27.5D x 30H Seat 19H COM 2.5yds





# ROYERE DINING ARM CHAIR **(**)

White Distressed Walnut frame

23W x 22D x 32H Seat 20H Arm 26.5H COM 3yds





# ROYERE DINING SIDE CHAIR **()**

White Distressed Walnut frame

20.5W x 22D x 32H Seat 20H COM 3yds







E SIDE TABLE ©
Smoked Oak with Eglomise top
23.5W x 17.75D x 28H



CRICKET SIDE TABLE ©
Smoked Oak
27.5DIA 28H



CUBE SIDE TABLE ©

Blackened Brass top on High-Gloss White Vellum base (above) or Smoked Oak top on Black Vellum base (left)

24DIA x 26H

Also Available: Dining Table, Table Lamp



















CUBE TABLE LAMP, SMALL ©
Dark Bronze or Blackened Brass (shown)

8W x 9D x 20.75H

Also Available: Side Table, Dining Table



ALPHA TABLE LAMP ©
Blackened Brass Shagreen
7.75DIA x 21H



CUBE TABLE LAMP, LARGE

Dark Bronze (shown) or Blackened Brass

12.75W x 12D x 24.75H

Also Available: Side Table, Dining Table





HEPWORTH TABLE LAMP ©
Antique Gesso (shown) or Dante Brass
9W x 4.5D x 23.5H



MASS TABLE LAMP ©
Blackened Brass
8W x 9D x 22H



KATHRYN TABLE LAMP ©
White Gesso
7DIA x 26.75H

### ATLANTA DECORATIVE ARTS CENTER

351 PEACHTREE HILLS AVE NE, SUITE 139 | ATLANTA, GA 30305 | 470 355-6139

### **NEW YORK DESIGN CENTER**

200 LEXINGTON AVE, SUITE 604 | NY, NY 10016 | 646-293-6622

### **HIGH POINT SHOWROOM**

118 MLK JR DRIVE | HIGH POINT, NC 27260

JULIANCHIC