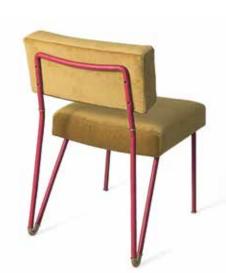

## DOROTHY CHAIR **(**)

Pebble-grained Black Leather (right) or Red Leather (far right)

18W x 27.5D x 30H Seat 19H COM 2.5yds