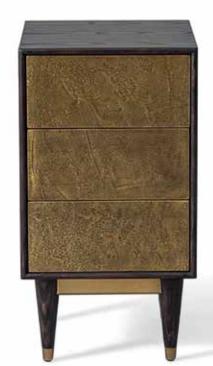

GORKY BEDSIDE **(**) Smoked Oak with Blackened Brass drawer front, Aged Brass detail

13.75W x 15.75D x 25.5H