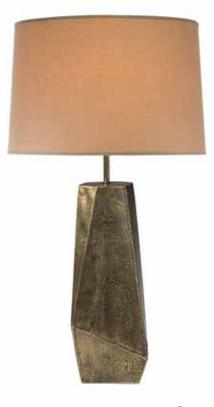

8W x 9D x 20.75H

Also Available: Side Table, Dining Table

ALPHA TABLE LAMP ©
Blackened Brass Shagreen
7.75DIA x 21H

CUBE TABLE LAMP, LARGE

Dark Bronze (shown) or Blackened Brass

12.75W x 12D x 24.75H

Also Available: Side Table, Dining Table