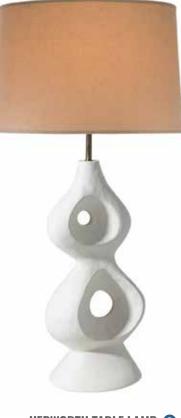

HEPWORTH TABLE LAMP ©
Antique Gesso (shown) or Dante Brass
9W x 4.5D x 23.5H

MASS TABLE LAMP ©
Blackened Brass
8W x 9D x 22H

KATHRYN TABLE LAMP ©
White Gesso
7DIA x 26.75H