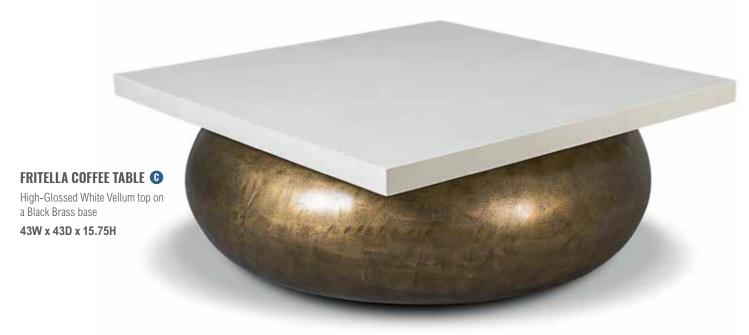

l

47.25W x 19.5D x 31.5H Also Available: Bedside



Vellum is a natural skin with unique color variation and pattern

Customization Available



## DOROTHY CHAIR **(**)

Pebble-grained Black Leather (right) or Red Leather (far right)

18W x 27.5D x 30H Seat 19H COM 2.5yds





# ROYERE DINING ARM CHAIR **(**)

White Distressed Walnut frame

23W x 22D x 32H Seat 20H Arm 26.5H COM 3yds





# ROYERE DINING SIDE CHAIR **()**

White Distressed Walnut frame

20.5W x 22D x 32H Seat 20H COM 3yds







E SIDE TABLE ©
Smoked Oak with Eglomise top
23.5W x 17.75D x 28H



CRICKET SIDE TABLE ©
Smoked Oak
27.5DIA 28H



CUBE SIDE TABLE ©

Blackened Brass top on High-Gloss White Vellum base (above) or Smoked Oak top on Black Vellum base (left)

24DIA x 26H

Also Available: Dining Table, Table Lamp



















CUBE TABLE LAMP, SMALL ©
Dark Bronze or Blackened Brass (shown)

8W x 9D x 20.75H

Also Available: Side Table, Dining Table



ALPHA TABLE LAMP ©
Blackened Brass Shagreen
7.75DIA x 21H



CUBE TABLE LAMP, LARGE

Dark Bronze (shown) or Blackened Brass

12.75W x 12D x 24.75H

Also Available: Side Table, Dining Table





HEPWORTH TABLE LAMP ©
Antique Gesso (shown) or Dante Brass
9W x 4.5D x 23.5H



MASS TABLE LAMP ©
Blackened Brass
8W x 9D x 22H



KATHRYN TABLE LAMP ©
White Gesso
7DIA x 26.75H

### ATLANTA DECORATIVE ARTS CENTER

351 PEACHTREE HILLS AVE NE, SUITE 139 | ATLANTA, GA 30305 | 470 355-6139

### **NEW YORK DESIGN CENTER**

200 LEXINGTON AVE, SUITE 604 | NY, NY 10016 | 646-293-6622

### **HIGH POINT SHOWROOM**

118 MLK JR DRIVE | HIGH POINT, NC 27260

JULIANCHICHE