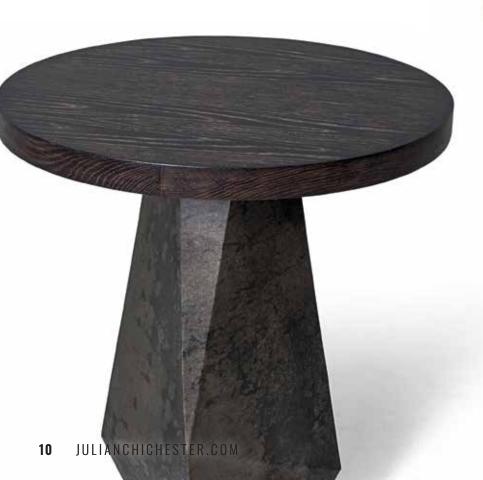

GORKY BEDSIDE **(**) Smoked Oak with Blackened Brass drawer front, Aged Brass detail

13.75W x 15.75D x 25.5H







# ALFRED CHEST (3)

Smoked Oak with Black Vellum, Aged Brass detail

47.25W x 19.5D x 31.5H Also Available: Bedside



Vellum is a natural skin with unique color variation and pattern

Customization Available



## DOROTHY CHAIR **(**)

Pebble-grained Black Leather (right) or Red Leather (far right)

18W x 27.5D x 30H Seat 19H COM 2.5yds





# ROYERE DINING ARM CHAIR **(**)

White Distressed Walnut frame

23W x 22D x 32H Seat 20H Arm 26.5H COM 3yds





# ROYERE DINING SIDE CHAIR **()**

White Distressed Walnut frame

20.5W x 22D x 32H Seat 20H COM 3yds







E SIDE TABLE ©
Smoked Oak with Eglomise top
23.5W x 17.75D x 28H



CRICKET SIDE TABLE ©
Smoked Oak
27.5DIA 28H



CUBE SIDE TABLE ©

Blackened Brass top on High-Gloss White Vellum base (above) or Smoked Oak top on Black Vellum base (left)

24DIA x 26H

Also Available: Dining Table, Table Lamp



















CUBE TABLE LAMP, SMALL ©
Dark Bronze or Blackened Brass (shown)

8W x 9D x 20.75H

Also Available: Side Table, Dining Table



ALPHA TABLE LAMP ©
Blackened Brass Shagreen
7.75DIA x 21H



CUBE TABLE LAMP, LARGE

Dark Bronze (shown) or Blackened Brass

12.75W x 12D x 24.75H

Also Available: Side Table, Dining Table





HEPWORTH TABLE LAMP ©
Antique Gesso (shown) or Dante Brass
9W x 4.5D x 23.5H



MASS TABLE LAMP ©
Blackened Brass
8W x 9D x 22H



KATHRYN TABLE LAMP ©
White Gesso
7DIA x 26.75H

### ATLANTA DECORATIVE ARTS CENTER

351 PEACHTREE HILLS AVE NE, SUITE 139 | ATLANTA, GA 30305 | 470