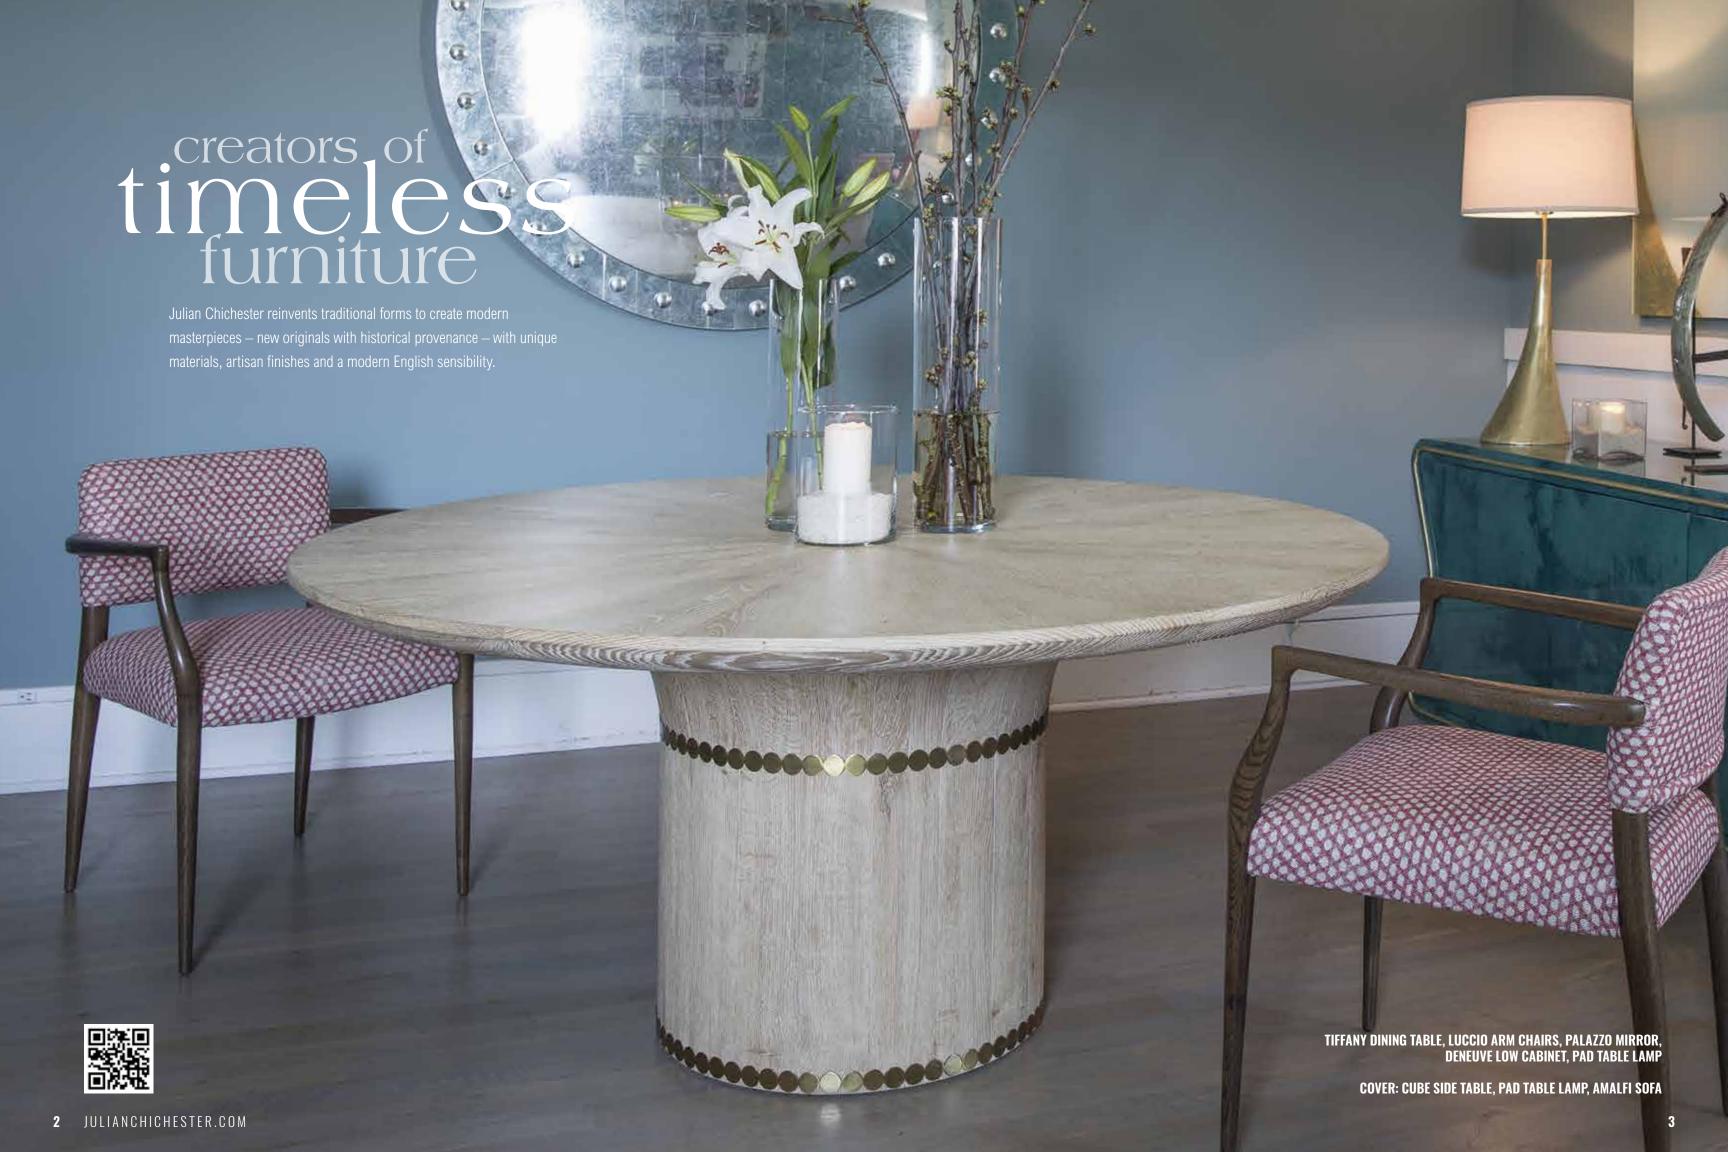

CUBE SIDE TABLE ©

Blackened Brass top on High-Gloss White Vellum base (above) or Smoked Oak top on Black Vellum base (left)

24DIA x 26H

Also Available: Dining Table, Table Lamp

CUBE TABLE LAMP, SMALL ©
Dark Bronze or Blackened Brass (shown)