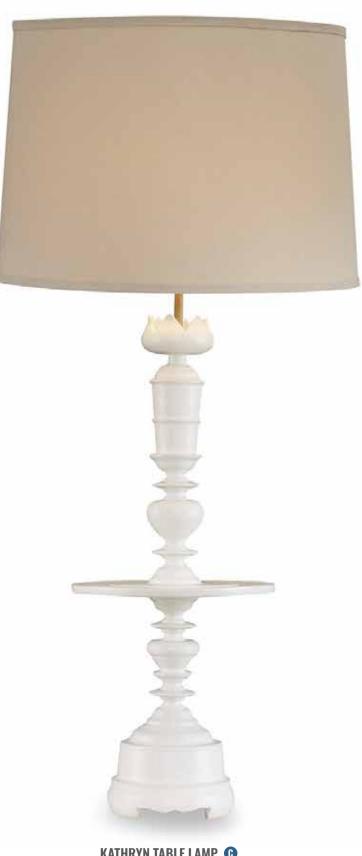

HEPWORTH TABLE LAMP ©
Antique Gesso (shown) or Dante Brass
9W x 4.5D x 23.5H

MASS TABLE LAMP ©
Blackened Brass
8W x 9D x 22H

KATHRYN TABLE LAMP ©
White Gesso
7DIA x 26.75H