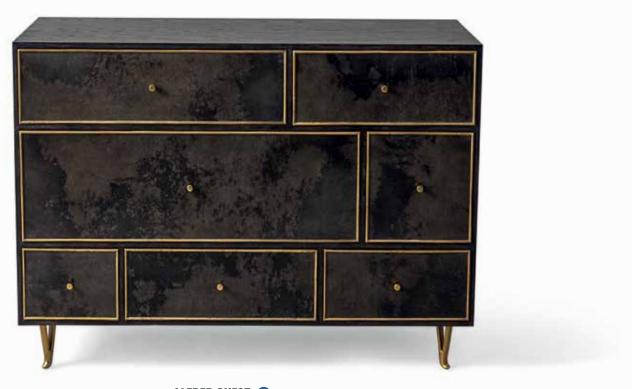

# ALFRED CHEST (3)

Smoked Oak with Black Vellum, Aged Brass detail

47.25W x 19.5D x 31.5H Also Available: Bedside

Vellum is a natural skin with unique color variation and pattern

Customization Available