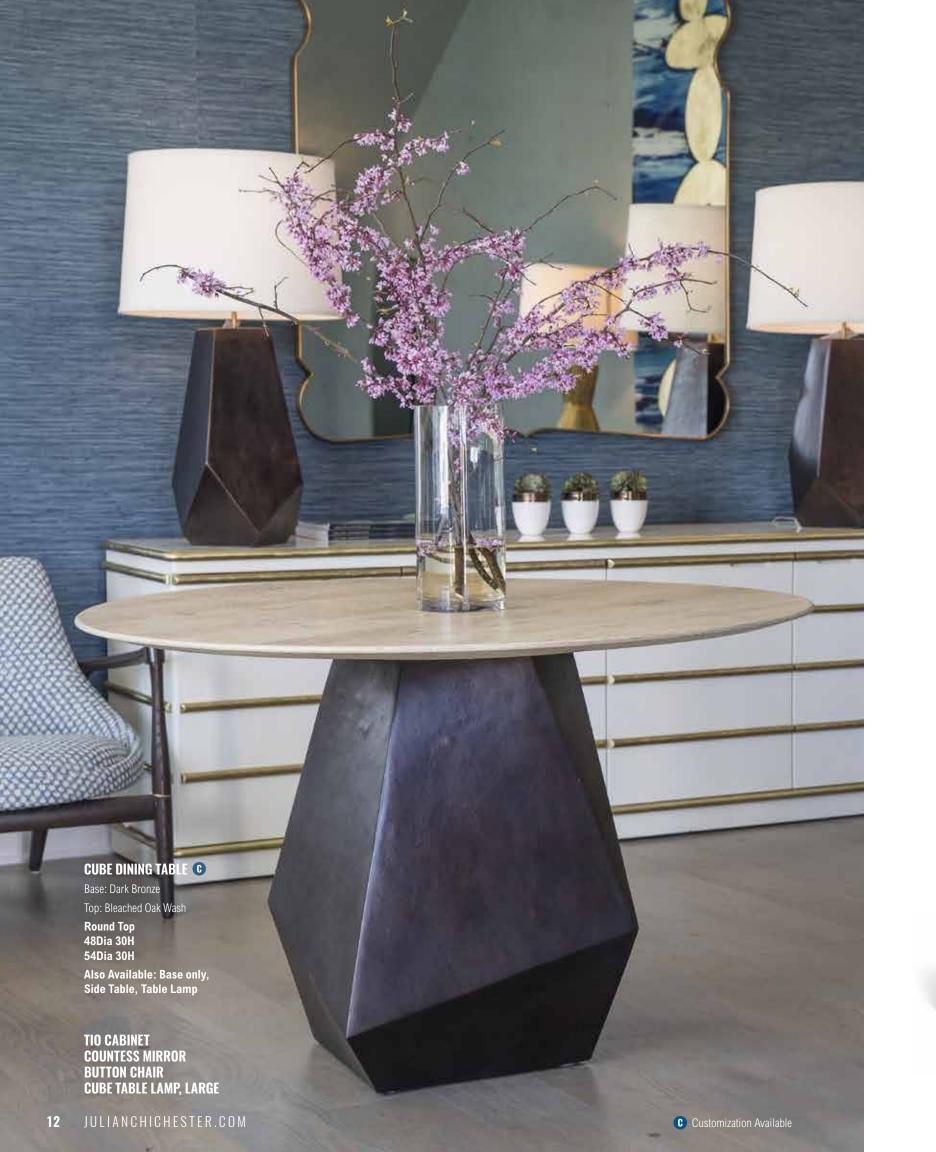

47.25W x 19.5D x 31.5H Also Available: Bedside



Vellum is a natural skin with unique color variation and pattern

Customization Available



## DOROTHY CHAIR **(**)

Pebble-grained Black Leather (right) or Red Leather (far right)

18W x 27.5D x 30H Seat 19H COM 2.5yds





# ROYERE DINING ARM CHAIR **(**)

White Distressed Walnut frame

23W x 22D x 32H Seat 20H Arm 26.5H COM 3yds





# ROYERE DINING SIDE CHAIR **()**

White Distressed Walnut frame

20.5W x 22D x 32H Seat 20H COM 3yds







E SIDE TABLE ©
Smoked Oak with Eglomise top
23.5W x 17.75D x 28H



CRICKET SIDE TABLE ©
Smoked Oak
27.5DIA 28H



CUBE SIDE TABLE ©

Blackened Brass top on High-Gloss White Vellum base (above) or Smoked Oak top on Black Vellum base (left)

24DIA x 26H

Also Available: Dining Table, Table Lamp



















CUBE TABLE LAMP, SMALL ©
Dark Bronze or Blackened Brass (shown)

8W x 9D x 20.75H

Also Available: Side Table, Dining Table



ALPHA TABLE LAMP ©
Blackened Brass Shagreen
7.75DIA x 21H



CUBE TABLE LAMP, LARGE

Dark Bronze (shown) or Blackened Brass

12.75W x 12D x 24.75H

Also Available: Side Table, Dining Table





HEPWORTH TABLE LAMP ©
Antique Gesso (shown) or Dante Brass
9W x 4.5D x 23.5H



MASS TABLE LAMP ©
Blackened Brass
8W x 9D x 22H



KATHRYN TABLE LAMP ©
White Gesso
7DIA x 26.75H

### ATLANTA DECORATIVE ARTS CENTER

351 PEACHTREE HILLS AVE NE, SUITE 139 | ATLANTA, GA 30305 | 470 355-6139

### **NEW YORK DESIGN CENTER**

200 LEXINGTON AVE, SUITE 604 | NY, NY 10016 | 646-293-6622

### **HIGH POINT SHOWROOM**

118 MLK JR DRIVE | HIGH POINT, NC 27260

JULIANCHICHEST