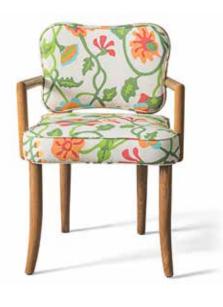

# ROYERE DINING ARM CHAIR **(**)

White Distressed Walnut frame

23W x 22D x 32H Seat 20H Arm 26.5H COM 3yds