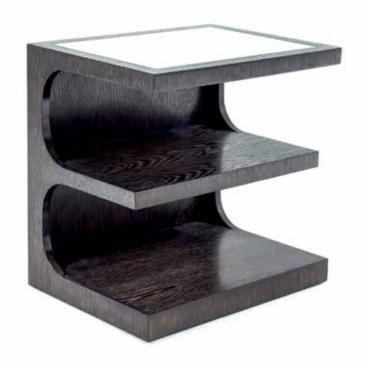

CUBE SIDE TABLE ©

Blackened Brass top on High-Gloss White Vellum base (above) or Smoked Oak top on Black Vellum base (left)

24DIA x 26H

Also Available: Dining Table, Table Lamp

CUBE TABLE LAMP, SMALL ©
Dark Bronze or Blackened Brass (shown)