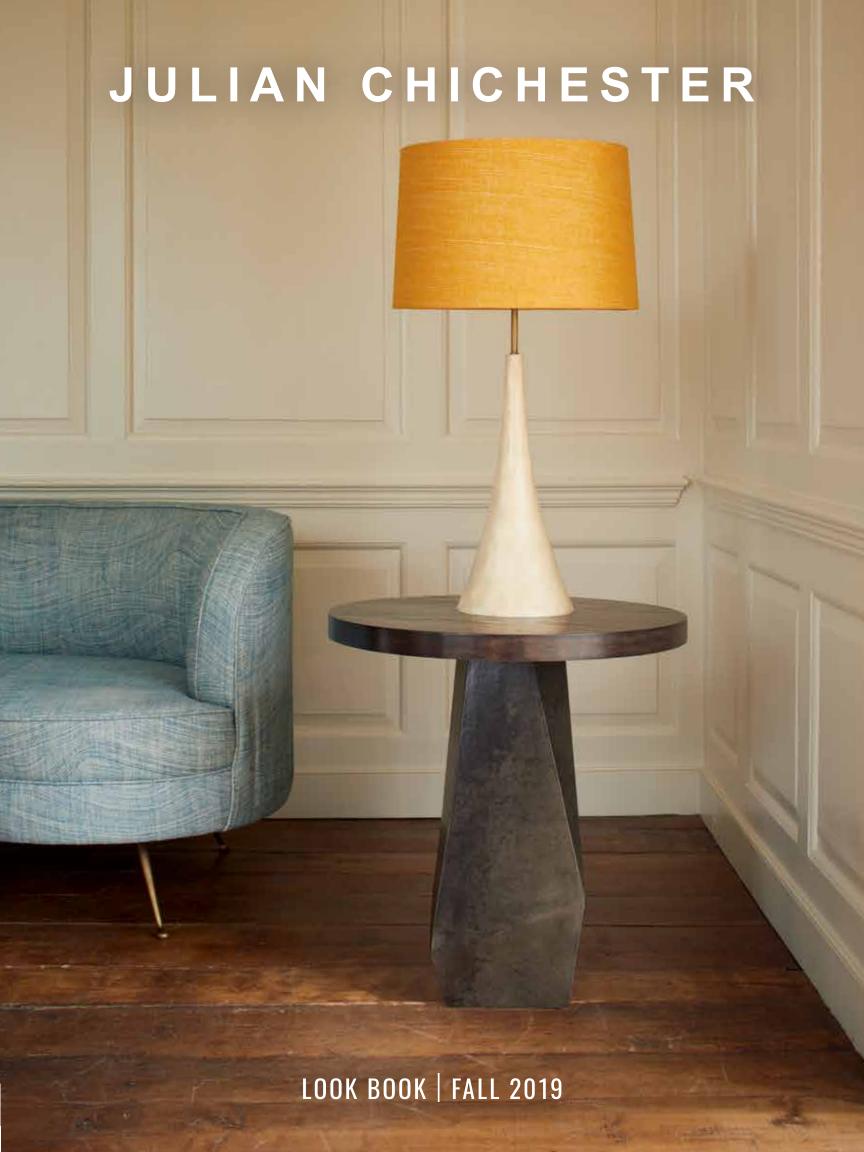

CUBE SIDE TABLE ©

Blackened Brass top on High-Gloss White Vellum base (above) or Smoked Oak top on Black Vellum base (left)

24DIA x 26H

Also Available: Dining Table, Table Lamp

CUBE TABLE LAMP, SMALL ©
Dark Bronze or Blackened Brass (shown)