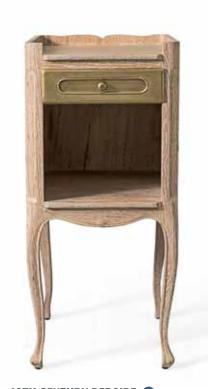

18TH CENTURY BEDSIDE () Bleached Oak Wash with Blackened Brass drawer front 11.75W x 15.75D x 25.5H

ALFRED BEDSIDE **(**) Smoked Oak with Black Vellum, Aged Brass detail 23.5W x 20D x 28.5H Also Available: Chest