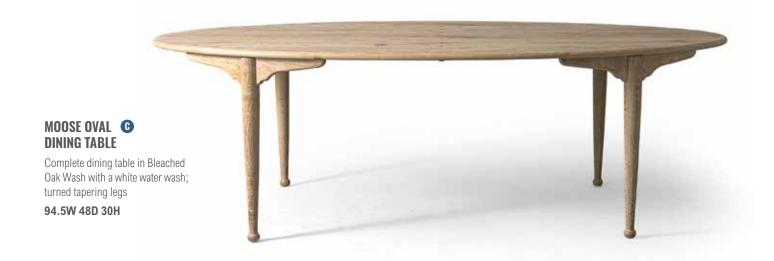

7.25W x 19.5D x 31.5H Also Available: Bedside



Vellum is a natural skin with unique color variation and pattern

Customization Available



## DOROTHY CHAIR **(**)

Pebble-grained Black Leather (right) or Red Leather (far right)

18W x 27.5D x 30H Seat 19H COM 2.5yds





# ROYERE DINING ARM CHAIR **(**)

White Distressed Walnut frame

23W x 22D x 32H Seat 20H Arm 26.5H COM 3yds





# ROYERE DINING SIDE CHAIR **()**

White Distressed Walnut frame

20.5W x 22D x 32H Seat 20H COM 3yds







E SIDE TABLE ©
Smoked Oak with Eglomise top
23.5W x 17.75D x 28H



CRICKET SIDE TABLE ©
Smoked Oak
27.5DIA 28H



CUBE SIDE TABLE ©

Blackened Brass top on High-Gloss White Vellum base (above) or Smoked Oak top on Black Vellum base (left)

24DIA x 26H

Also Available: Dining Table, Table Lamp



















CUBE TABLE LAMP, SMALL ©
Dark Bronze or Blackened Brass (shown)

8W x 9D x 20.75H

Also Available: Side Table, Dining Table



ALPHA TABLE LAMP ©
Blackened Brass Shagreen
7.75DIA x 21H



CUBE TABLE LAMP, LARGE

Dark Bronze (shown) or Blackened Brass

12.75W x 12D x 24.75H

Also Available: Side Table, Dining Table





HEPWORTH TABLE LAMP ©
Antique Gesso (shown) or Dante Brass
9W x 4.5D x 23.5H



MASS TABLE LAMP ©
Blackened Brass
8W x 9D x 22H



KATHRYN TABLE LAMP ©
White Gesso
7DIA x 26.75H

### ATLANTA DECORATIVE ARTS CENTER

351 PEACHTREE HILLS AVE NE, SUITE 139 | ATLANTA, GA 30305 | 470 355-6139

### **NEW YORK DESIGN CENTER**

200 LEXINGTON AVE, SUITE 604 | NY, NY 10016 | 646-293-6622

### **HIGH POINT SHOWROOM**

118 MLK JR DRIVE | HIGH POINT, NC 27260

JULIANCHICHESTER