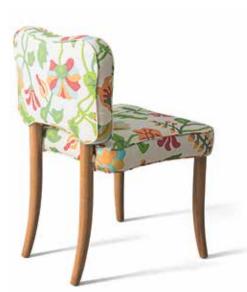

## DOROTHY CHAIR **(**)

Pebble-grained Black Leather (right) or Red Leather (far right)

18W x 27.5D x 30H Seat 19H COM 2.5yds