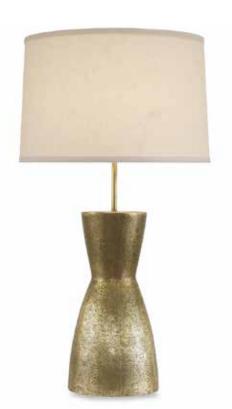

HEPWORTH TABLE LAMP ©
Antique Gesso (shown) or Dante Brass
9W x 4.5D x 23.5H

MASS TABLE LAMP ©
Blackened Brass
8W x 9D x 22H

KATHRYN TABLE LAMP ©
White Gesso
7DIA x 26.75H