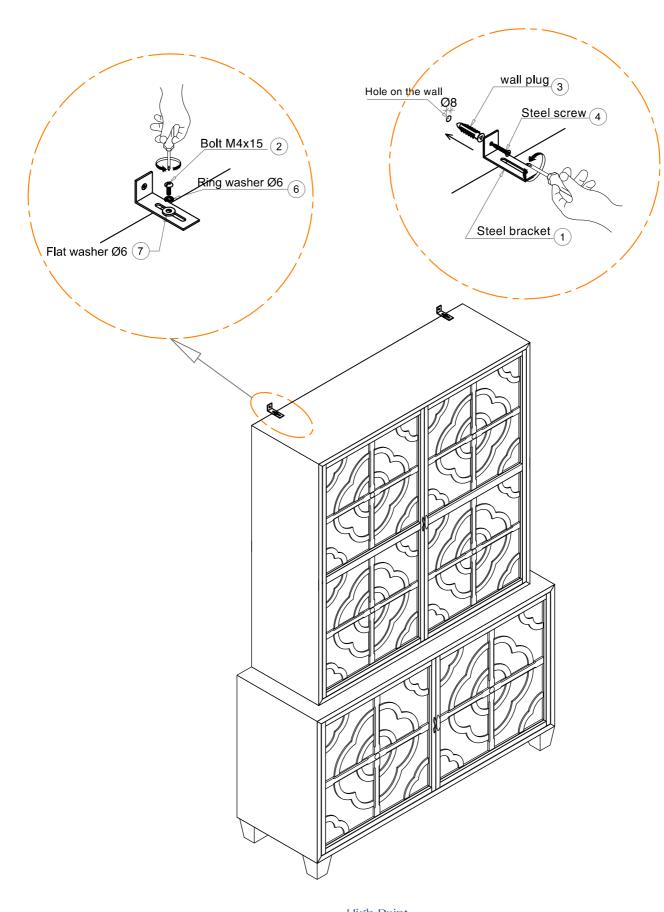

-----------------------|------|
| 6 | 0                        | [2]  |
| 7 |                          | [2]  |
| 8 | <b>◎ ◎</b><br>◎ <b>◎</b> | [2]  |
| 9 |                          | [8]  |



#### High Point

1120 Bedford Street, High Point, NC 27263

J Office +1(336) 886 2454 J @jchichesterusa sales@julianchichesterusa.com

#### ANNA TALL CABINET ASSEMBLY INSTRUCTIONS

WHEN THE CABINET IS INSTALLED IN POSITION, THE LEVELLERS AT THE BOTTOM OF THE FEET MAY NEED ADJUSTING TO MAKE SURE THE CABINET IS LEVEL AND THE DOORS LINE UP AND FUNCTION CORRECTLY.

FAILURE TO DO THIS MAY RESULT IN SOME DAMAGE TO THE DOORS.



### High Point

1120 Bedford Street, High Point, NC 27263

J Office +1(336) 886 2454 J @jchichesterusa sales@julianchichesterusa.com

### ANNA TALL CABINET ASSEMBLY INSTRUCTIONS



### High Point

1120 Bedford Street, High Point, NC 27263

J Office +1(336) 886 2454 J ⊚jchichesterusa sales@julianchichesterusa.com

### ANNA TALL CABINET ASSEMBLY INSTRUCTIONS



### High Point

1120 Bedford Street, High Point, NC 27263

J Office +1(336) 886 2454 J ⊚jchichesterusa sales@julianchichesterusa.com