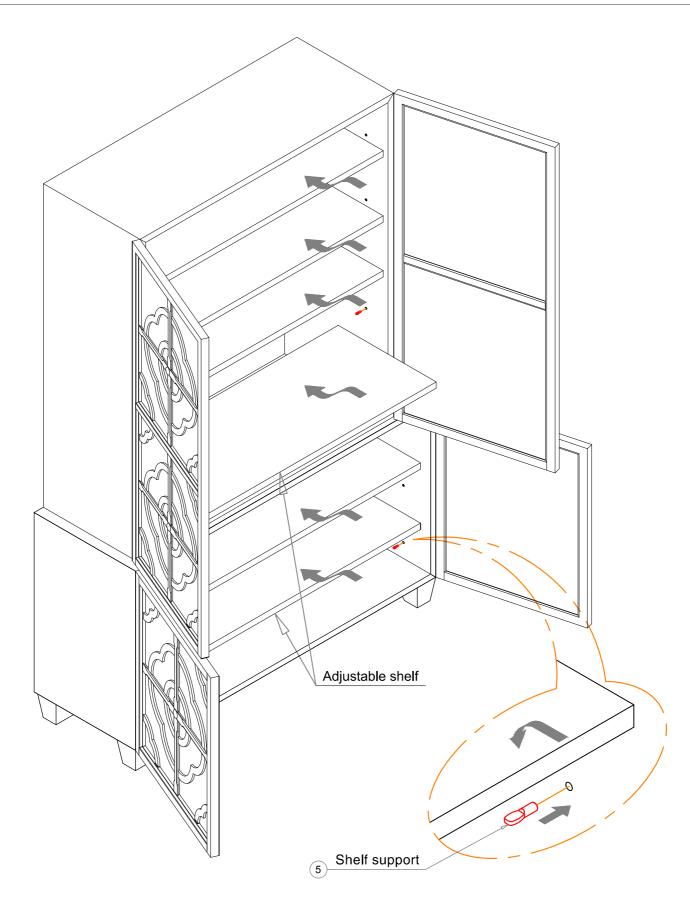

| [8]  |



#### High Point

1120 Bedford Street, High Point, NC 27263

J Office +1(336) 886 2454 J @jchichesterusa sales@julianchichesterusa.com

#### ANNA TALL CABINET ASSEMBLY INSTRUCTIONS

WHEN THE CABINET IS INSTALLED IN POSITION, THE LEVELLERS AT THE BOTTOM OF THE FEET MAY NEED ADJUSTING TO MAKE SURE THE CABINET IS LEVEL AND THE DOORS LINE UP AND FUNCTION CORRECTLY.

FAILURE TO DO THIS MAY RESULT IN SOME DAMAGE TO THE DOORS.



### High Point

1120 Bedford Street, High Point, NC 27263

J Office +1(336) 886 2454 J @jchichesterusa sales@julianchichesterusa.com

### ANNA TALL CABINET ASSEMBLY INSTRUCTIONS



### High Point

1120 Bedford Street, High Point, NC 27263

J Office +1(336) 886 2454 J ⊚jchichesterusa sales@julianchichesterusa.com

### ANNA TALL CABINET ASSEMBLY INSTRUCTIONS



### High Point

1120 Bedford Street, High Point, NC 27263

J Office +1(336) 886 2454 J ⊚jchichesterusa sales@julianchichesterusa.com