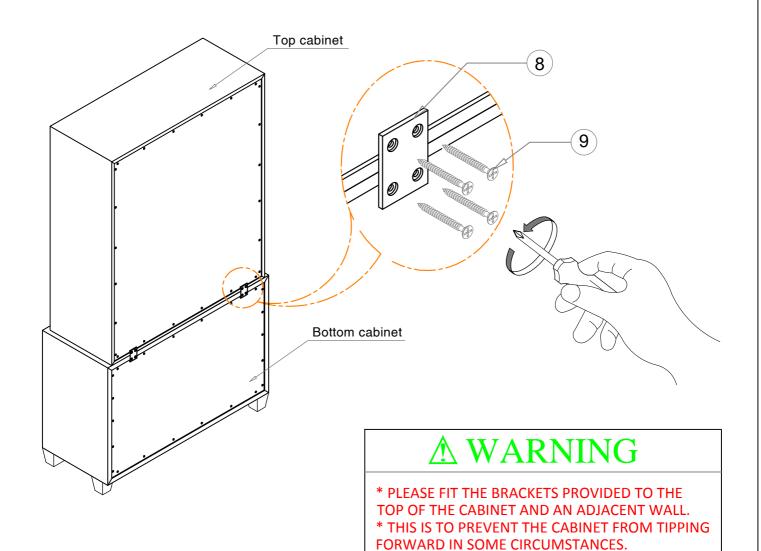

### ANNA TALL CABINET ASSEMBLY INSTRUCTIONS

Please read all instructions before beginning assembly. We recommend that assembly is performed by two adults.

Parts and Hardware

| 1 |                       | [2] |
|---|-----------------------|-----|
| 2 |                       | [2] |
| 3 | (1)                   | [2] |
| 4 | ∢ <del>uuuuuu</del> ) | [2] |

| 5 |                          | [24] |
|---|--------------------------|------|
| 6 | 0                        | [2]  |
| 7 |                          | [2]  |
| 8 | <b>◎ ◎</b><br>◎ <b>◎</b> | [2]  |
| 9 |                          | [8]  |