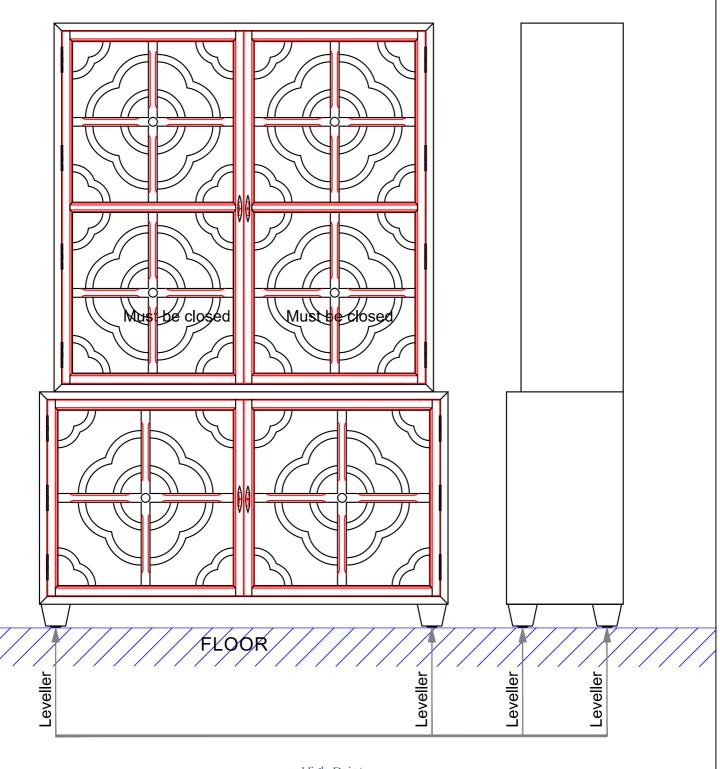

#### ANNA TALL CABINET ASSEMBLY INSTRUCTIONS

WHEN THE CABINET IS INSTALLED IN POSITION, THE LEVELLERS AT THE BOTTOM OF THE FEET MAY NEED ADJUSTING TO MAKE SURE THE CABINET IS LEVEL AND THE DOORS LINE UP AND FUNCTION CORRECTLY.

FAILURE TO DO THIS MAY RESULT IN SOME DAMAGE TO THE DOORS.